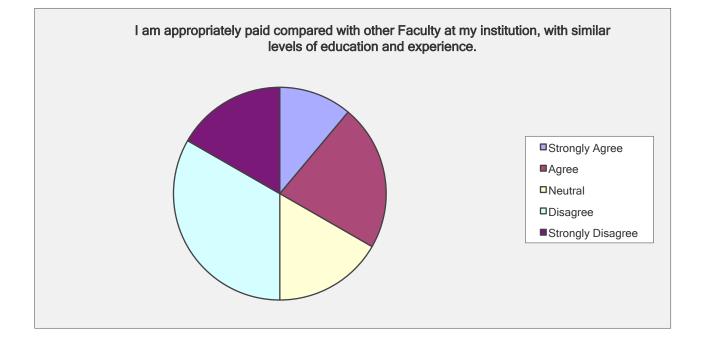

I am appropriately paid compared with other Faculty at my institution, with similar levels of education and experience.

| Answer Options    | Response<br>Percent                   | Response Count |
|-------------------|---------------------------------------|----------------|
| Strongly Agree    | 11.1%                                 | 2              |
| Agree             | 22.2%                                 | 4              |
| Neutral           | 16.7%                                 | 3              |
| Disagree          | 33.3%                                 | 6              |
| Strongly Disagree | 16.7%                                 | 3              |
|                   | answered question<br>skipped question |                |