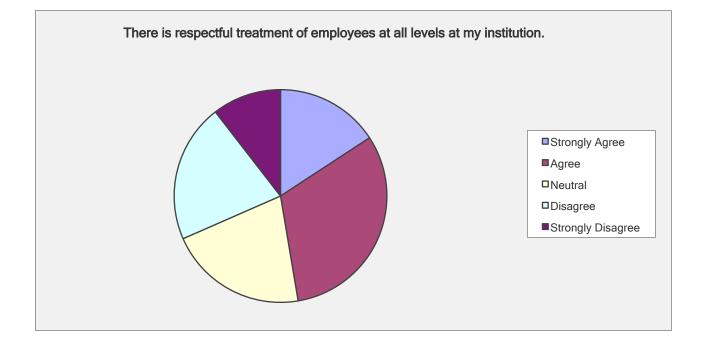

There is respectful treatment of employees at all levels at my institution.

| Answer Options    | Response<br>Percent | Response Count |
|-------------------|---------------------|----------------|
| Strongly Agree    | 15.8%               | 3              |
| Agree             | 31.6%               | 6              |
| Neutral           | 21.1%               | 4              |
| Disagree          | 21.1%               | 4              |
| Strongly Disagree | 10.5%               | 2              |
|                   | answered question   | n 19           |
|                   | skipped question    | 0              |