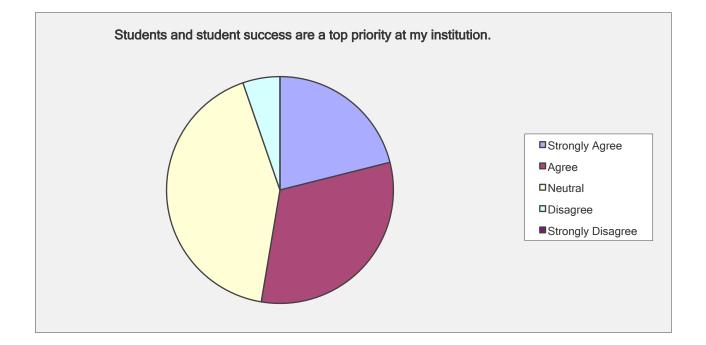

Students and student success are a top priority at my institution.

| Answer Options                        | Response<br>Percent | Response Count |
|---------------------------------------|---------------------|----------------|
| Strongly Agree                        | 21.1%               | 4              |
| Agree                                 | 31.6%               | 6              |
| Neutral                               | 42.1%               | 8              |
| Disagree                              | 5.3%                | 1              |
| Strongly Disagree                     | 0.0%                | 0              |
| i i i i i i i i i i i i i i i i i i i | answered question   | n 19           |
|                                       | skipped question    | 0              |