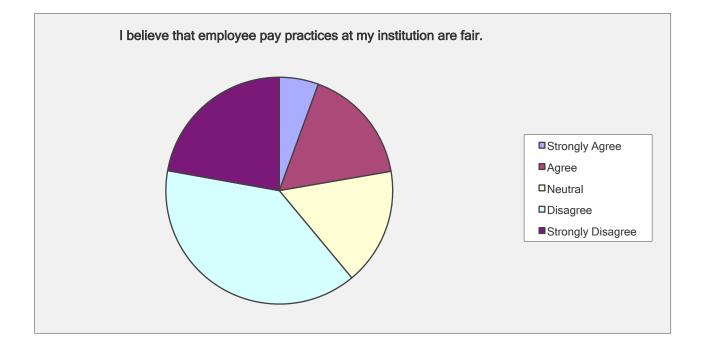

I believe that employee pay practices at my institution are fair.

| Answer Options                        | Response<br>Percent | Response Count |
|---------------------------------------|---------------------|----------------|
| Strongly Agree                        | 5.6%                | 1              |
| Agree                                 | 16.7%               | 3              |
| Neutral                               | 16.7%               | 3              |
| Disagree                              | 38.9%               | 7              |
| Strongly Disagree                     | 22.2%               | 4              |
| i i i i i i i i i i i i i i i i i i i | answered question   | n 18           |
|                                       | skipped question    | n 1            |