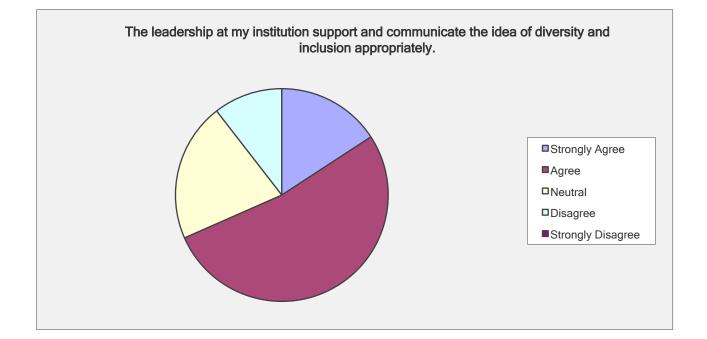

The leadership at my institution support and communicate the idea of diversity and inclusion appropriately.

| Answer Options    | Response<br>Percent                   | Response Count |
|-------------------|---------------------------------------|----------------|
| Strongly Agree    | 15.8%                                 | 3              |
| Agree             | 52.6%                                 | 10             |
| Neutral           | 21.1%                                 | 4              |
| Disagree          | 10.5%                                 | 2              |
| Strongly Disagree | 0.0%                                  | 0              |
|                   | answered question<br>skipped question |                |