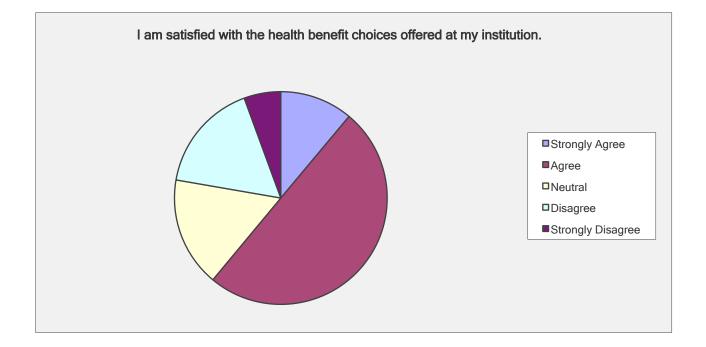

I am satisfied with the health benefit choices offered at my institution.

| Answer Options    | Response<br>Percent | Response Count |
|-------------------|---------------------|----------------|
| Strongly Agree    | 11.1%               | 2              |
| Agree             | 50.0%               | 9              |
| Neutral           | 16.7%               | 3              |
| Disagree          | 16.7%               | 3              |
| Strongly Disagree | 5.6%                | 1              |
| é                 | answered question   | n 18           |
|                   | skipped question    | <i>i</i> 1     |