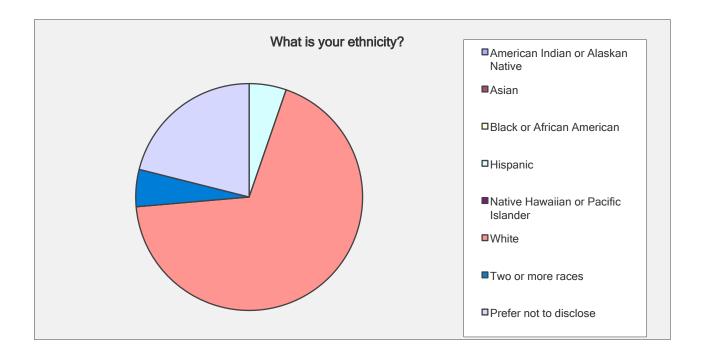

| What is | your | ethnicity? |
|---------|------|------------|

| Answer Options                      | Response<br>Percent | Response Count |
|-------------------------------------|---------------------|----------------|
| American Indian or Alaskan Native   | 0.0%                | 0              |
| Asian                               | 0.0%                | 0              |
| Black or African American           | 0.0%                | 0              |
| Hispanic                            | 5.3%                | 1              |
| Native Hawaiian or Pacific Islander | 0.0%                | 0              |
| White                               | 68.4%               | 13             |
| Two or more races                   | 5.3%                | 1              |
| Prefer not to disclose              | 21.1%               | 4              |
|                                     | answered question   | 19             |
|                                     | skipped question    | 0              |