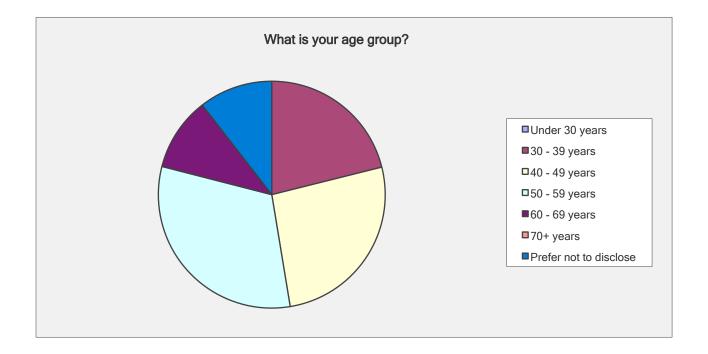

| What is your age group? |                     |                |
|-------------------------|---------------------|----------------|
| Answer Options          | Response<br>Percent | Response Count |
| Under 30 years          | 0.0%                | 0              |
| 30 - 39 years           | 21.1%               | 4              |
| 40 - 49 years           | 26.3%               | 5              |
| 50 - 59 years           | 31.6%               | 6              |
| 60 - 69 years           | 10.5%               | 2              |
| 70+ years               | 0.0%                | 0              |
| Prefer not to disclose  | 10.5%               | 2              |
|                         | answered question   | 19             |
|                         | skipped question    | 0              |