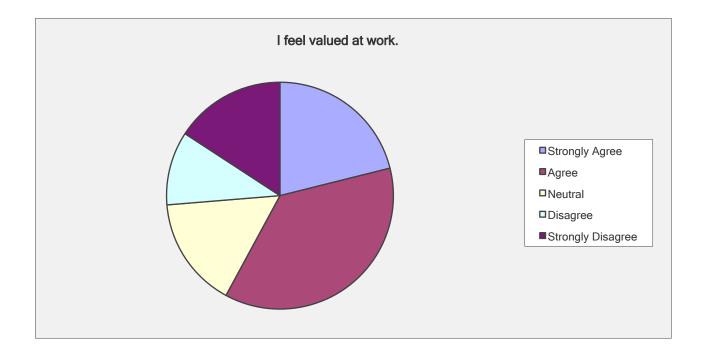

| I feel valued at work. |                     |                |
|------------------------|---------------------|----------------|
| Answer Options         | Response<br>Percent | Response Count |
| Strongly Agree         | 21.1%               | 4              |
| Agree                  | 36.8%               | 7              |
| Neutral                | 15.8%               | 3              |
| Disagree               | 10.5%               | 2              |
| Strongly Disagree      | 15.8%               | 3              |
| 6                      | nswered question    | 19             |
|                        | skipped question    | 0              |