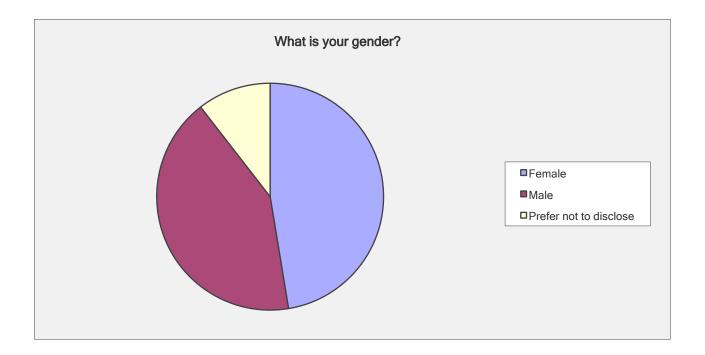

| What is your gender?                  |                     |                |
|---------------------------------------|---------------------|----------------|
| Answer Options                        | Response<br>Percent | Response Count |
| Female                                | 47.4%               | 9              |
| Male                                  | 42.1%               | 8              |
| Prefer not to disclose                | 10.5%               | 2              |
| i i i i i i i i i i i i i i i i i i i | answered question   | 19             |
|                                       | skipped question    | 0              |