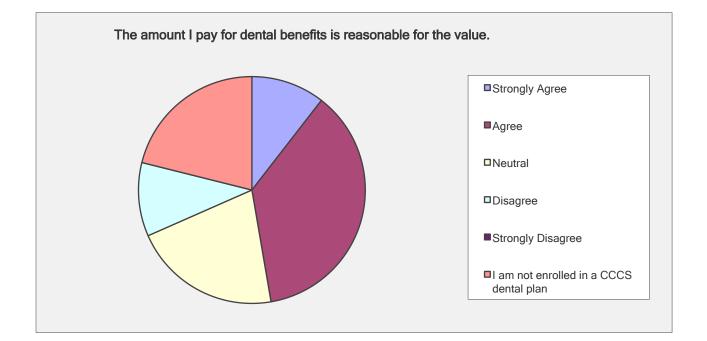

The amount I pay for dental benefits is reasonable for the value.

| Answer Options                          | Response<br>Percent | Response Count |
|-----------------------------------------|---------------------|----------------|
| Strongly Agree                          | 10.5%               | 2              |
| Agree                                   | 36.8%               | 7              |
| Neutral                                 | 21.1%               | 4              |
| Disagree                                | 10.5%               | 2              |
| Strongly Disagree                       | 0.0%                | 0              |
| I am not enrolled in a CCCS dental plan | 21.1%               | 4              |
|                                         | answered questior   | n 19           |
|                                         | skipped questior    | 0 ו            |