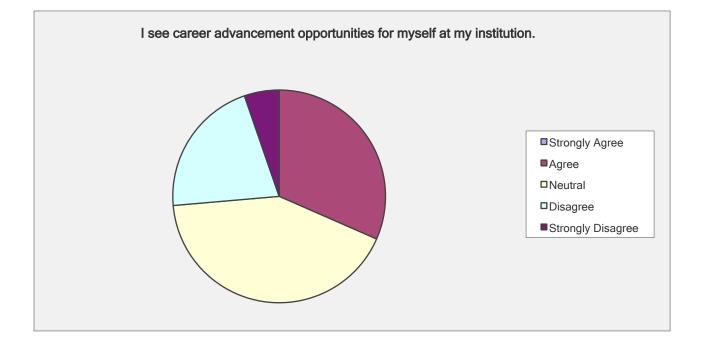

I see career advancement opportunities for myself at my institution.

| Answer Options    | Response<br>Percent | Response Count |
|-------------------|---------------------|----------------|
| Strongly Agree    | 0.0%                | 0              |
| Agree             | 31.6%               | 6              |
| Neutral           | 42.1%               | 8              |
| Disagree          | 21.1%               | 4              |
| Strongly Disagree | 5.3%                | 1              |
| é                 | answered question   | 19             |
|                   | skipped question    | 0              |