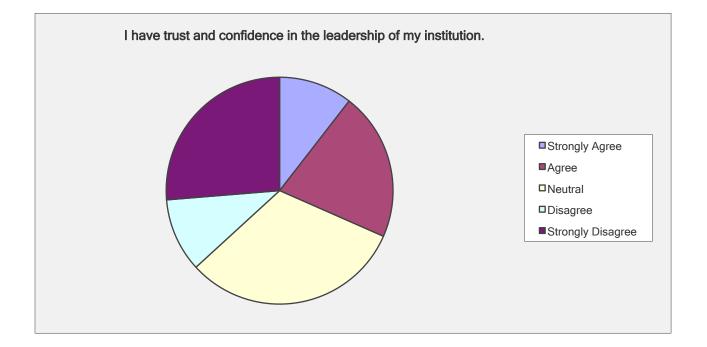

I have trust and confidence in the leadership of my institution.

| Answer Options    | Response<br>Percent | Response Count |
|-------------------|---------------------|----------------|
| Strongly Agree    | 10.5%               | 2              |
| Agree             | 21.1%               | 4              |
| Neutral           | 31.6%               | 6              |
| Disagree          | 10.5%               | 2              |
| Strongly Disagree | 26.3%               | 5              |
| é                 | answered question   | n 19           |
|                   | skipped question    | 0              |