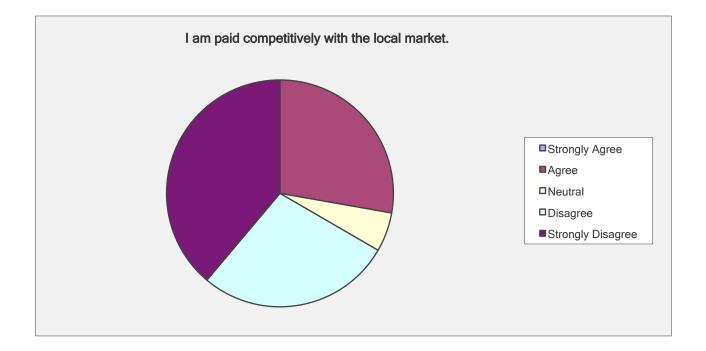

I am paid competitively with the local market.

| Answer Options                        | Response<br>Percent | Response Count |
|---------------------------------------|---------------------|----------------|
| Strongly Agree                        | 0.0%                | 0              |
| Agree                                 | 27.8%               | 5              |
| Neutral                               | 5.6%                | 1              |
| Disagree                              | 27.8%               | 5              |
| Strongly Disagree                     | 38.9%               | 7              |
| i i i i i i i i i i i i i i i i i i i | answered question   | 18             |
|                                       | skipped question    | 1              |