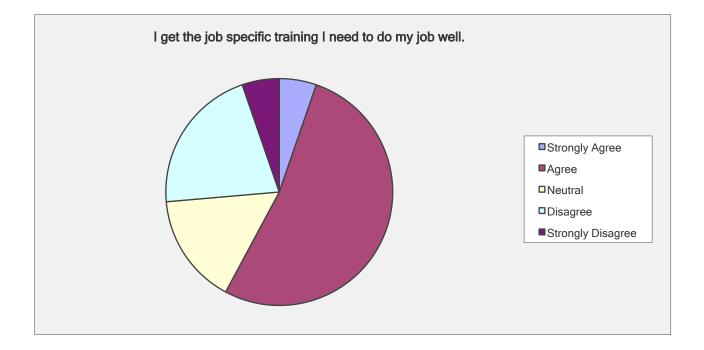

I get the job specific training I need to do my job well.

| Answer Options                          | Response<br>Percent | Response Count |
|-----------------------------------------|---------------------|----------------|
| Strongly Agree                          | 5.3%                | 1              |
| Agree                                   | 52.6%               | 10             |
| Neutral                                 | 15.8%               | 3              |
| Disagree                                | 21.1%               | 4              |
| Strongly Disagree                       | 5.3%                | 1              |
| ÷ · · · · · · · · · · · · · · · · · · · | answered question   | n 19           |
|                                         | skipped question    | 0              |