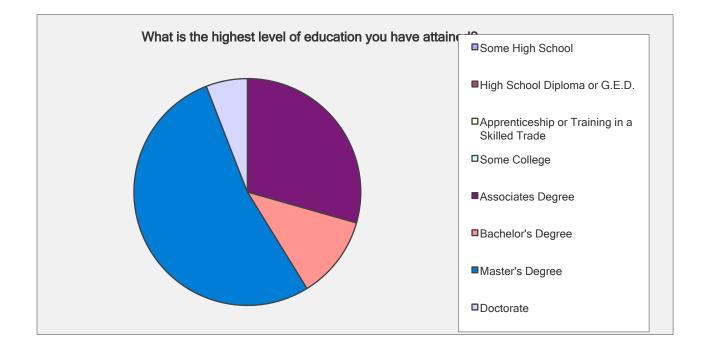

What is the highest level of education you have attained?

| Answer Options                                | Response<br>Percent | Response Count |
|-----------------------------------------------|---------------------|----------------|
| Some High School                              | 0.0%                | 0              |
| High School Diploma or G.E.D.                 | 0.0%                | 0              |
| Apprenticeship or Training in a Skilled Trade | 0.0%                | 0              |
| Some College                                  | 0.0%                | 0              |
| Associates Degree                             | 29.4%               | 5              |
| Bachelor's Degree                             | 11.8%               | 2              |
| Master's Degree                               | 52.9%               | 9              |
| Doctorate                                     | 5.9%                | 1              |
|                                               | answered question   | n 17           |
|                                               | skipped question    | n 2            |