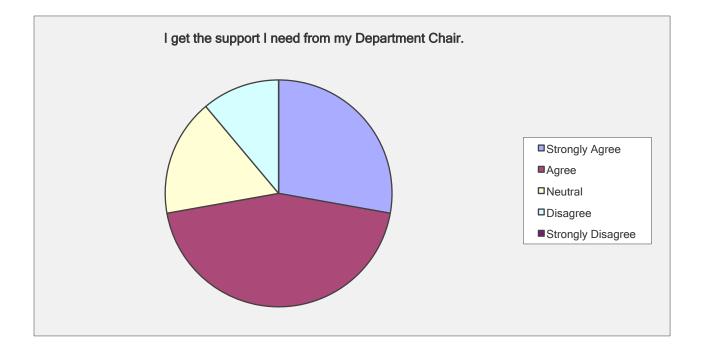

I get the support I need from my Department Chair.

| Answer Options    | Response<br>Percent | Response Count |
|-------------------|---------------------|----------------|
| Strongly Agree    | 27.8%               | 5              |
| Agree             | 44.4%               | 8              |
| Neutral           | 16.7%               | 3              |
| Disagree          | 11.1%               | 2              |
| Strongly Disagree | 0.0%                | 0              |
| é                 | answered question   | n 18           |
|                   | skipped question    | n 1            |