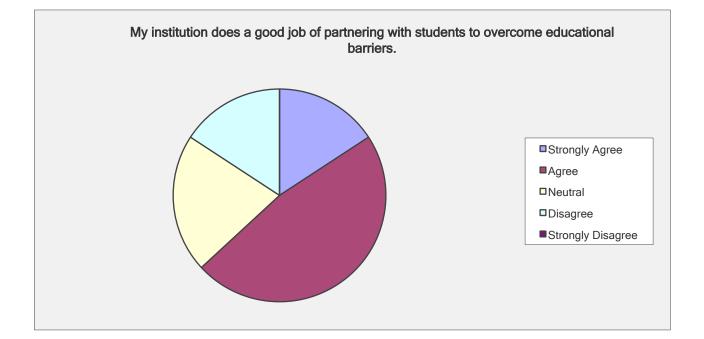

My institution does a good job of partnering with students to overcome educational barriers.

| Answer Options                        | Response<br>Percent | Response Count |
|---------------------------------------|---------------------|----------------|
| Strongly Agree                        | 15.8%               | 3              |
| Agree                                 | 47.4%               | 9              |
| Neutral                               | 21.1%               | 4              |
| Disagree                              | 15.8%               | 3              |
| Strongly Disagree                     | 0.0%                | 0              |
| e e e e e e e e e e e e e e e e e e e | answered questior   | n 19           |
|                                       | skipped questior    | 0 ו            |