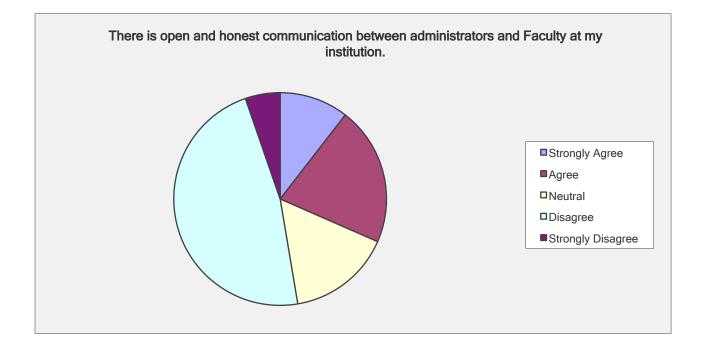

There is open and honest communication between administrators and Faculty at my institution.

| Answer Options    | Response<br>Percent | Response Count |
|-------------------|---------------------|----------------|
| Strongly Agree    | 10.5%               | 2              |
| Agree             | 21.1%               | 4              |
| Neutral           | 15.8%               | 3              |
| Disagree          | 47.4%               | 9              |
| Strongly Disagree | 5.3%                | 1              |
| 6                 | answered questior   | n 19           |
|                   | skipped questior    | 0 ו            |