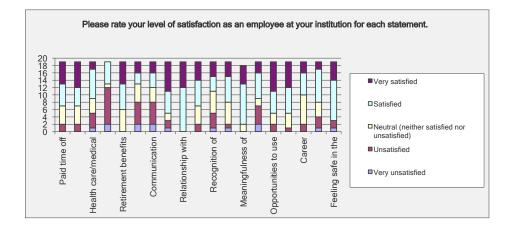

Please rate your level of satisfaction as an employee at your institution for each statement.

|                                                             |                |           | Neutral (neither              |             |                   |               |
|-------------------------------------------------------------|----------------|-----------|-------------------------------|-------------|-------------------|---------------|
| Answer Options                                              | Very satisfied | Satisfied | satisfied nor<br>unsatisfied) | Unsatisfied | Very unsatisfied  | Response Cour |
| Paid time off                                               | 6              | 6         | 5                             | 2           | 0                 | 19            |
| Flexibility to balance life and work issues                 | 7              | 5         | 5                             | 2           | 0                 | 19            |
| Health care/medical benefits                                | 2              | 8         | 4                             | 4           | 1                 | 19            |
| Overall pay/compensation                                    | 0              | 6         | 1                             | 10          | 2                 | 19            |
| Retirement benefits                                         | 6              | 7         | 6                             | 0           | 0                 | 19            |
| Trust between employees and senior management               | 3              | 3         | 5                             | 6           | 2                 | 19            |
| Communication between employees and senior management       | 3              | 4         | 4                             | 6           | 2                 | 19            |
| Relationship with immediate supervisor                      | 8              | 6         | 2                             | 2           | 1                 | 19            |
| Relationship with co-workers                                | 7              | 12        | 0                             | 0           | 0                 | 19            |
| workforce                                                   | 5              | 7         | 5                             | 2           | 0                 | 19            |
| Recognition of my job performance                           | 4              | 4         | 6                             | 4           | 1                 | 19            |
| Organization's mission/vision                               | 4              | 7         | 6                             | 1           | 1                 | 19            |
| Meaningfulness of my job                                    | 5              | 11        | 2                             | 0           | 0                 | 18            |
| Job security (assurance of continued employment)            | 3              | 7         | 2                             | 5           | 2                 | 19            |
| Opportunities to use your skills/abilities in your work     | 8              | 6         | 3                             | 2           | 0                 | 19            |
| Contribution of work to organization's goals and objectives | 7              | 7         | 4                             | 1           | 0                 | 19            |
| promotion in the organization)                              | 3              | 6         | 8                             | 2           | 0                 | 19            |
| Organization's commitment to professional development       | 2              | 9         | 4                             | 3           | 1                 | 19            |
| Feeling safe in the work environment                        | 5              | 11        | 0                             | 2           | 1                 | 19            |
|                                                             |                |           |                               |             | answered question | 1             |
|                                                             |                |           |                               |             | skinned avestion  |               |