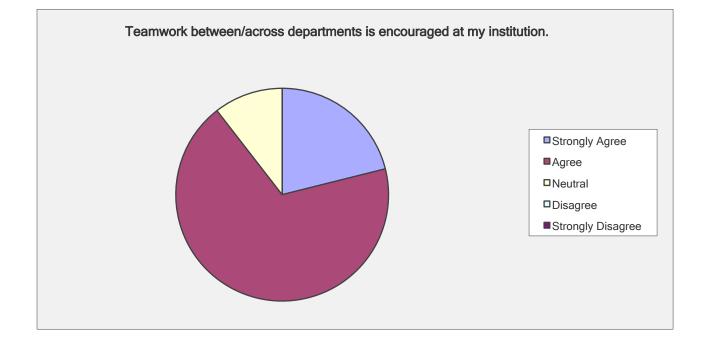

Teamwork between/across departments is encouraged at my institution.

| Answer Options    | Response<br>Percent | Response Count |
|-------------------|---------------------|----------------|
| Strongly Agree    | 21.1%               | 4              |
| Agree             | 68.4%               | 13             |
| Neutral           | 10.5%               | 2              |
| Disagree          | 0.0%                | 0              |
| Strongly Disagree | 0.0%                | 0              |
|                   | answered question   | n 19           |
|                   | skipped question    | 0              |