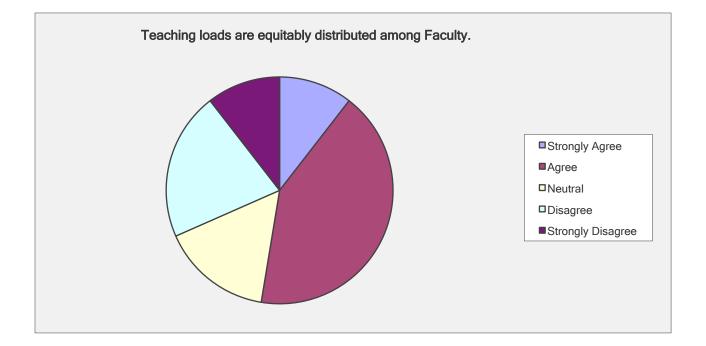

Teaching loads are equitably distributed among Faculty.

| Answer Options                        | Response<br>Percent | Response Count |
|---------------------------------------|---------------------|----------------|
| Strongly Agree                        | 10.5%               | 2              |
| Agree                                 | 42.1%               | 8              |
| Neutral                               | 15.8%               | 3              |
| Disagree                              | 21.1%               | 4              |
| Strongly Disagree                     | 10.5%               | 2              |
| i i i i i i i i i i i i i i i i i i i | answered question   | n 19           |
|                                       | skipped question    | n 0            |