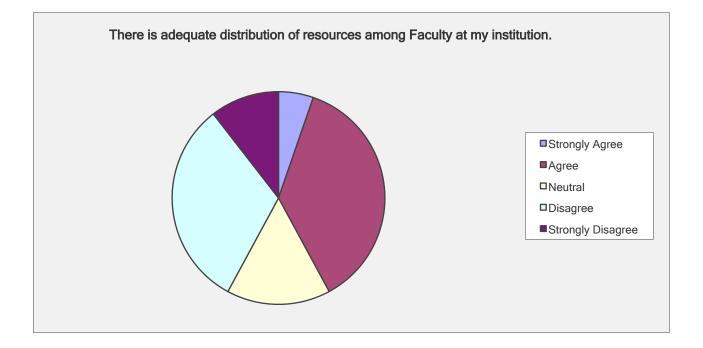

There is adequate distribution of resources among Faculty at my institution.

| Answer Options    | Response<br>Percent | Response Count |
|-------------------|---------------------|----------------|
| Strongly Agree    | 5.3%                | 1              |
| Agree             | 36.8%               | 7              |
| Neutral           | 15.8%               | 3              |
| Disagree          | 31.6%               | 6              |
| Strongly Disagree | 10.5%               | 2              |
|                   | answered question   | n 19           |
|                   | skipped question    | 0              |