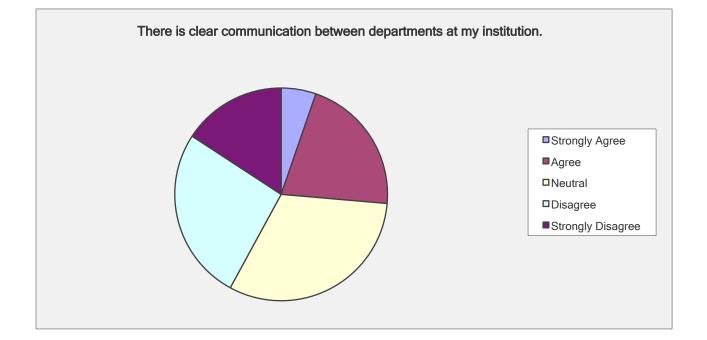

| There is clear communication between departments at my institution. |                     |                |
|---------------------------------------------------------------------|---------------------|----------------|
| Answer Options                                                      | Response<br>Percent | Response Count |
| Strongly Agree                                                      | 5.3%                | 1              |
| Agree                                                               | 21.1%               | 4              |
| Neutral                                                             | 31.6%               | 6              |
| Disagree                                                            | 26.3%               | 5              |
| Strongly Disagree                                                   | 15.8%               | 3              |
| i i i i i i i i i i i i i i i i i i i                               | answered question   | n 19           |
|                                                                     | skipped question    | n 0            |