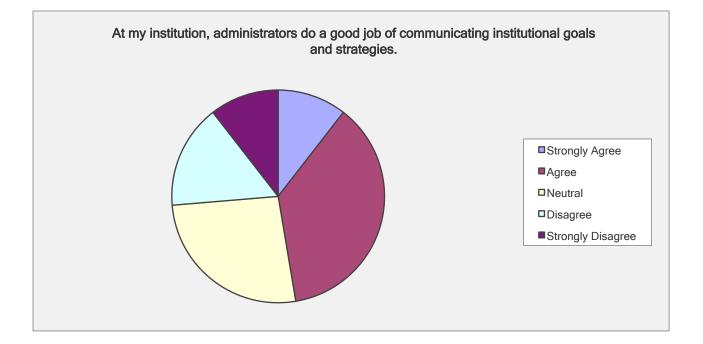

At my institution, administrators do a good job of communicating institutional goals and strategies.

| Answer Options    | Response<br>Percent | Response Count |
|-------------------|---------------------|----------------|
| Strongly Agree    | 10.5%               | 2              |
| Agree             | 36.8%               | 7              |
| Neutral           | 26.3%               | 5              |
| Disagree          | 15.8%               | 3              |
| Strongly Disagree | 10.5%               | 2              |
| é                 | answered question   | n 19           |
|                   | skipped question    | 0 ו            |