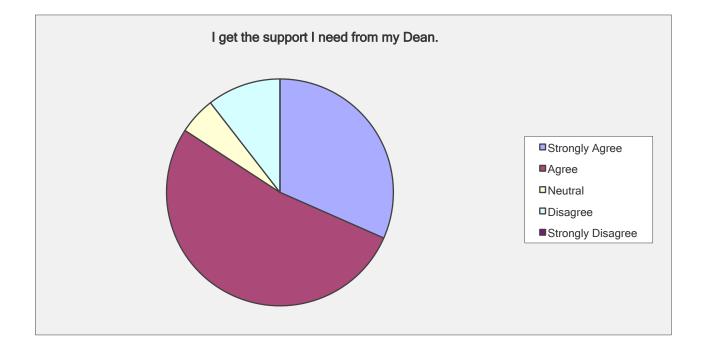

| I get the support I need from my Dean. |                     |                |
|----------------------------------------|---------------------|----------------|
| Answer Options                         | Response<br>Percent | Response Count |
| Strongly Agree                         | 31.6%               | 6              |
| Agree                                  | 52.6%               | 10             |
| Neutral                                | 5.3%                | 1              |
| Disagree                               | 10.5%               | 2              |
| Strongly Disagree                      | 0.0%                | 0              |
|                                        | answered question   | n 19           |
|                                        | skipped question    | 0              |