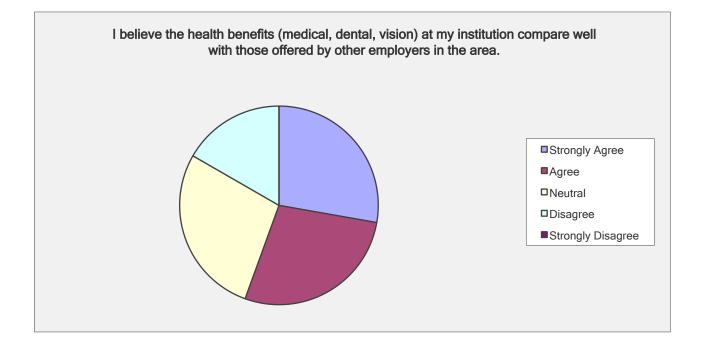

I believe the health benefits (medical, dental, vision) at my institution compare well with those offered by other employers in the area.

| Answer Options    | Response<br>Percent | Response Count |
|-------------------|---------------------|----------------|
| Strongly Agree    | 27.8%               | 5              |
| Agree             | 27.8%               | 5              |
| Neutral           | 27.8%               | 5              |
| Disagree          | 16.7%               | 3              |
| Strongly Disagree | 0.0%                | 0              |
| 6                 | answered question   | 18             |
|                   | skipped question    | n 1            |