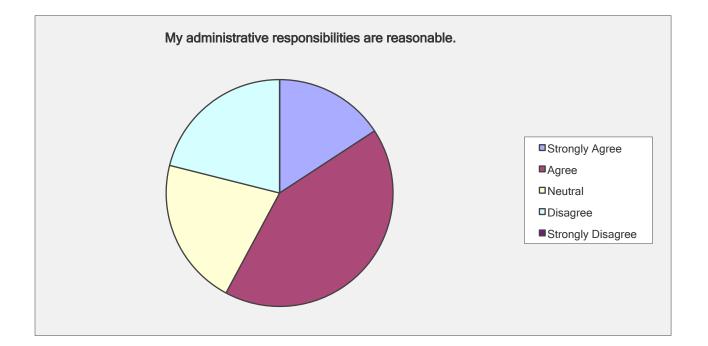

My administrative responsibilities are reasonable.

| Answer Options    | Response<br>Percent | Response Count |
|-------------------|---------------------|----------------|
| Strongly Agree    | 15.8%               | 3              |
| Agree             | 42.1%               | 8              |
| Neutral           | 21.1%               | 4              |
| Disagree          | 21.1%               | 4              |
| Strongly Disagree | 0.0%                | 0              |
| é                 | answered question   | n 19           |
|                   | skipped question    | 0              |