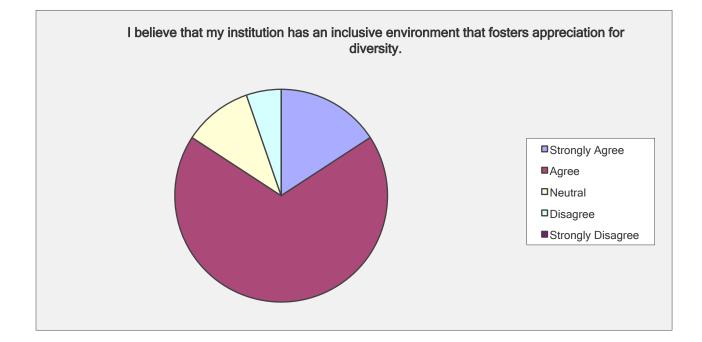

I believe that my institution has an inclusive environment that fosters appreciation for diversity.

| Answer Options    | Response<br>Percent | Response Count |
|-------------------|---------------------|----------------|
| Strongly Agree    | 15.8%               | 3              |
| Agree             | 68.4%               | 13             |
| Neutral           | 10.5%               | 2              |
| Disagree          | 5.3%                | 1              |
| Strongly Disagree | 0.0%                | 0              |
| é                 | answered question   | n 19           |
|                   | skipped question    | 0 ו            |