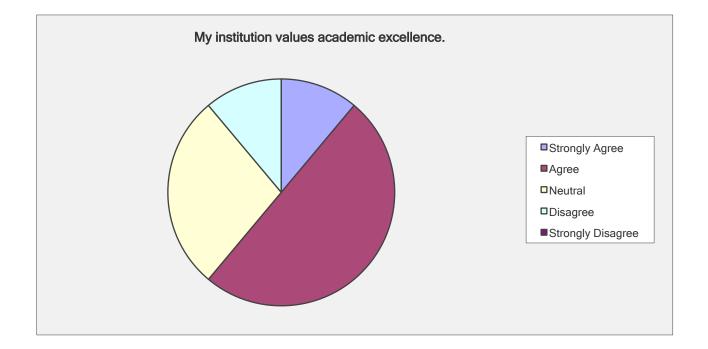

My institution values academic excellence.

| Answer Options                        | Response<br>Percent | Response Count |
|---------------------------------------|---------------------|----------------|
| Strongly Agree                        | 11.1%               | 2              |
| Agree                                 | 50.0%               | 9              |
| Neutral                               | 27.8%               | 5              |
| Disagree                              | 11.1%               | 2              |
| Strongly Disagree                     | 0.0%                | 0              |
| i i i i i i i i i i i i i i i i i i i | answered question   | n 18           |
|                                       | skipped question    | n 1            |