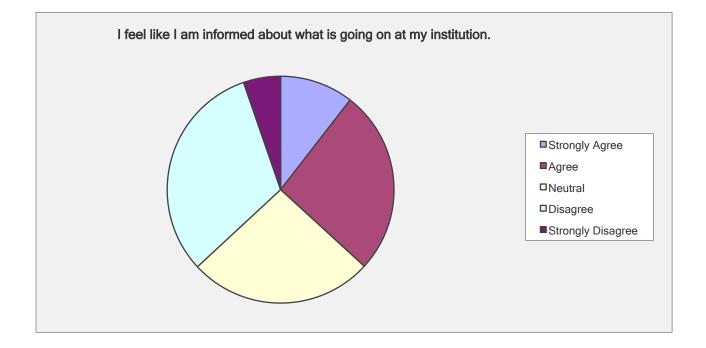

I feel like I am informed about what is going on at my institution.

| Answer Options    | Response<br>Percent | Response Count |
|-------------------|---------------------|----------------|
| Strongly Agree    | 10.5%               | 2              |
| Agree             | 26.3%               | 5              |
| Neutral           | 26.3%               | 5              |
| Disagree          | 31.6%               | 6              |
| Strongly Disagree | 5.3%                | 1              |
| <i>i</i>          | answered question   | n 19           |
|                   | skipped question    | n 0            |