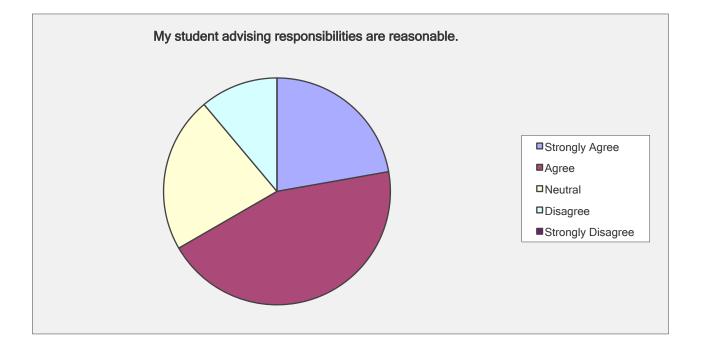

My student advising responsibilities are reasonable.

| Answer Options    | Response<br>Percent | Response Count |
|-------------------|---------------------|----------------|
| Strongly Agree    | 22.2%               | 4              |
| Agree             | 44.4%               | 8              |
| Neutral           | 22.2%               | 4              |
| Disagree          | 11.1%               | 2              |
| Strongly Disagree | 0.0%                | 0              |
| é                 | answered question   | n 18           |
|                   | skipped question    | n 1            |