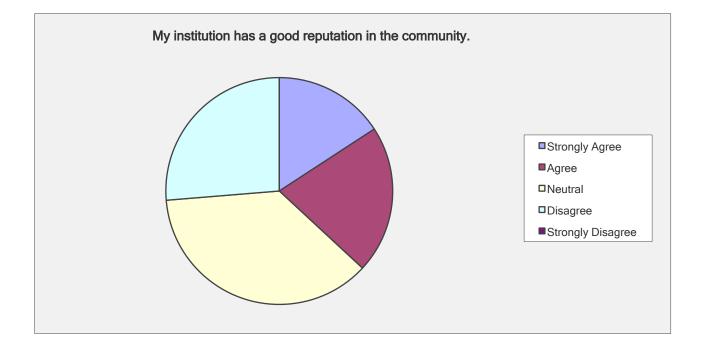

My institution has a good reputation in the community.

| Answer Options    | Response<br>Percent | Response Count |
|-------------------|---------------------|----------------|
| Strongly Agree    | 15.8%               | 3              |
| Agree             | 21.1%               | 4              |
| Neutral           | 36.8%               | 7              |
| Disagree          | 26.3%               | 5              |
| Strongly Disagree | 0.0%                | 0              |
| é                 | answered question   | n 19           |
|                   | skipped question    | n 0            |