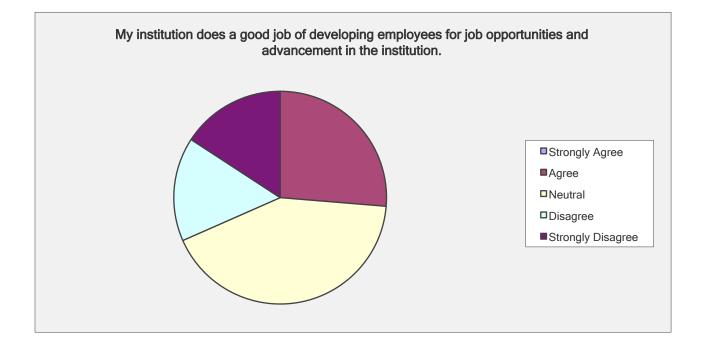

My institution does a good job of developing employees for job opportunities and advancement in the institution.

| Answer Options    | Response<br>Percent | Response Count |
|-------------------|---------------------|----------------|
| Strongly Agree    | 0.0%                | 0              |
| Agree             | 26.3%               | 5              |
| Neutral           | 42.1%               | 8              |
| Disagree          | 15.8%               | 3              |
| Strongly Disagree | 15.8%               | 3              |
| 6                 | answered question   | n 19           |
|                   | skipped question    | 0              |