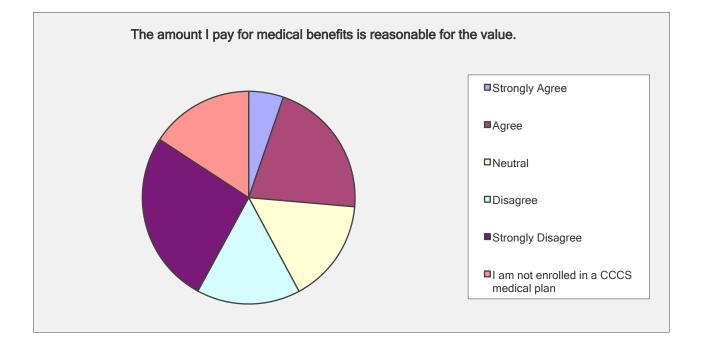

The amount I pay for medical benefits is reasonable for the value.

| Answer Options                           | Response<br>Percent | Response Count |
|------------------------------------------|---------------------|----------------|
| Strongly Agree                           | 5.3%                | 1              |
| Agree                                    | 21.1%               | 4              |
| Neutral                                  | 15.8%               | 3              |
| Disagree                                 | 15.8%               | 3              |
| Strongly Disagree                        | 26.3%               | 5              |
| I am not enrolled in a CCCS medical plan | 15.8%               | 3              |
| é                                        | answered question   | n 19           |
|                                          | skipped question    | n 0            |