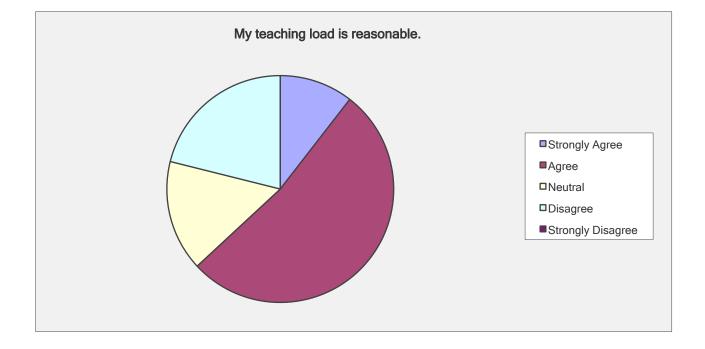

| My teaching load is reasonable.                                     |                                          |                        |
|---------------------------------------------------------------------|------------------------------------------|------------------------|
| Answer Options                                                      | Response<br>Percent                      | Response Count         |
| Strongly Agree<br>Agree<br>Neutral<br>Disagree<br>Strongly Disagree | 10.5%<br>52.6%<br>15.8%<br>21.1%<br>0.0% | 2<br>10<br>3<br>4<br>0 |
|                                                                     | answered question<br>skipped question    |                        |