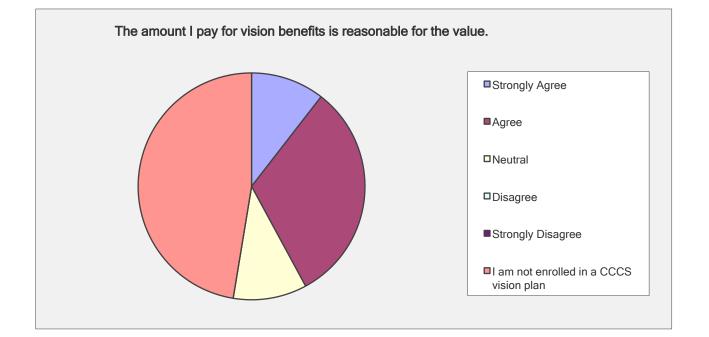

The amount I pay for vision benefits is reasonable for the value.

| Answer Options                          | Response<br>Percent | Response Count |
|-----------------------------------------|---------------------|----------------|
| Strongly Agree                          | 10.5%               | 2              |
| Agree                                   | 31.6%               | 6              |
| Neutral                                 | 10.5%               | 2              |
| Disagree                                | 0.0%                | 0              |
| Strongly Disagree                       | 0.0%                | 0              |
| I am not enrolled in a CCCS vision plan | 47.4%               | 9              |
| i i i i i i i i i i i i i i i i i i i   | answered question   | n 19           |
|                                         | skipped question    | 0              |