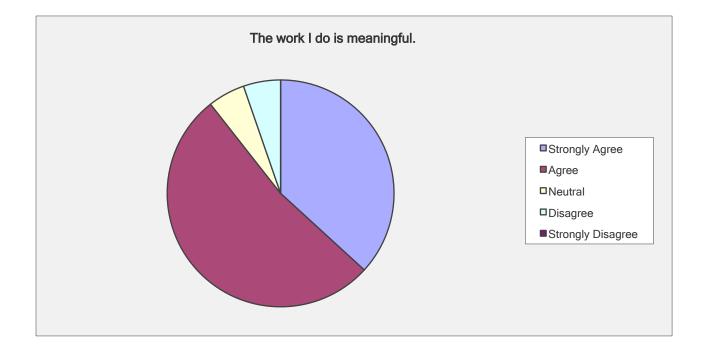

| The work I do is meaningful.                                                                                    |                     |                |
|-----------------------------------------------------------------------------------------------------------------|---------------------|----------------|
| Answer Options                                                                                                  | Response<br>Percent | Response Count |
| Strongly Agree                                                                                                  | 36.8%               | 7              |
| Agree                                                                                                           | 52.6%               | 10             |
| Neutral                                                                                                         | 5.3%                | 1              |
| Disagree                                                                                                        | 5.3%                | 1              |
| Strongly Disagree                                                                                               | 0.0%                | 0              |
| é la companya de la c | answered question   | 19             |
|                                                                                                                 | skipped question    | 0              |