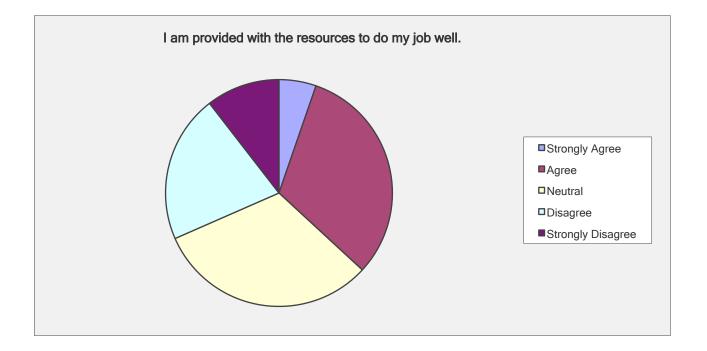

I am provided with the resources to do my job well.

| Answer Options    | Response<br>Percent | Response Count |
|-------------------|---------------------|----------------|
| Strongly Agree    | 5.3%                | 1              |
| Agree             | 31.6%               | 6              |
| Neutral           | 31.6%               | 6              |
| Disagree          | 21.1%               | 4              |
| Strongly Disagree | 10.5%               | 2              |
| <i>i</i>          | answered question   | n 19           |
|                   | skipped question    | n 0            |