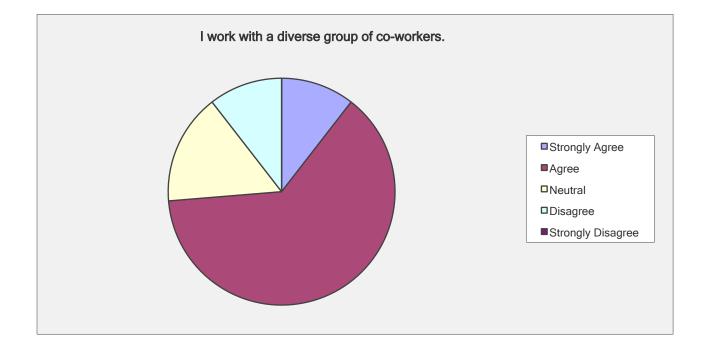

I work with a diverse group of co-workers.

| Answer Options    | Response<br>Percent | Response Count |
|-------------------|---------------------|----------------|
| Strongly Agree    | 10.5%               | 2              |
| Agree             | 63.2%               | 12             |
| Neutral           | 15.8%               | 3              |
| Disagree          | 10.5%               | 2              |
| Strongly Disagree | 0.0%                | 0              |
|                   | answered questior   | n 19           |
|                   | skipped questior    | n 0            |