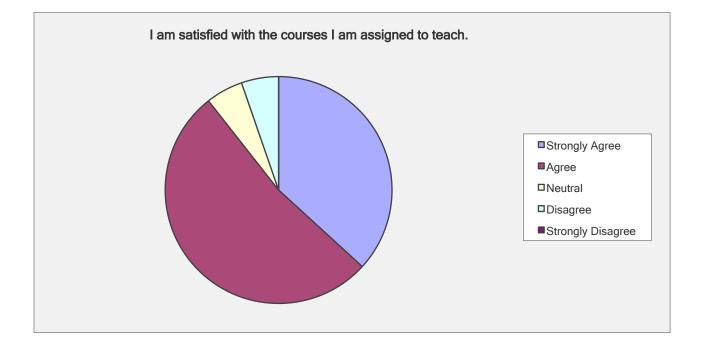

I am satisfied with the courses I am assigned to teach.

| Answer Options                        | Response<br>Percent | Response Count |
|---------------------------------------|---------------------|----------------|
| Strongly Agree                        | 36.8%               | 7              |
| Agree                                 | 52.6%               | 10             |
| Neutral                               | 5.3%                | 1              |
| Disagree                              | 5.3%                | 1              |
| Strongly Disagree                     | 0.0%                | 0              |
| i i i i i i i i i i i i i i i i i i i | answered question   | n 19           |
|                                       | skipped question    | n 0            |