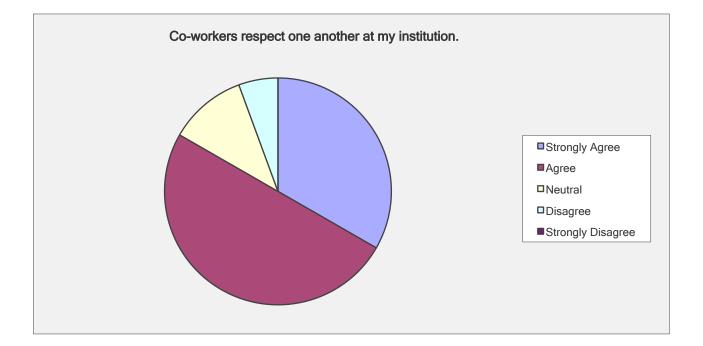

Co-workers respect one another at my institution.

| Answer Options    | Response<br>Percent | Response Count |
|-------------------|---------------------|----------------|
| Strongly Agree    | 33.3%               | 6              |
| Agree             | 50.0%               | 9              |
| Neutral           | 11.1%               | 2              |
| Disagree          | 5.6%                | 1              |
| Strongly Disagree | 0.0%                | 0              |
| 1                 | answered question   | n 18           |
|                   | skipped question    | n 1            |