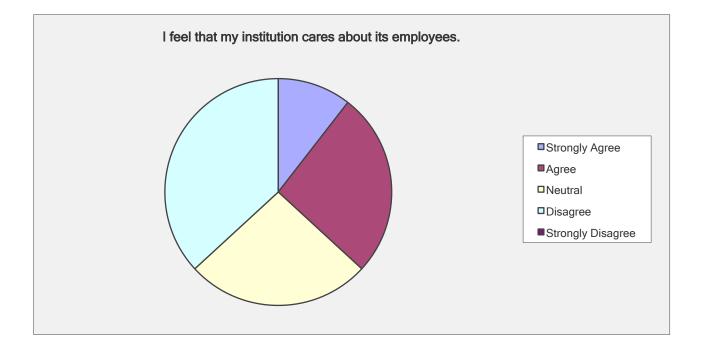

I feel that my institution cares about its employees.

| Answer Options    | Response<br>Percent | Response Count |
|-------------------|---------------------|----------------|
| Strongly Agree    | 10.5%               | 2              |
| Agree             | 26.3%               | 5              |
| Neutral           | 26.3%               | 5              |
| Disagree          | 36.8%               | 7              |
| Strongly Disagree | 0.0%                | 0              |
| <i>t</i>          | answered question   | n 19           |
|                   | skipped question    | n 0            |