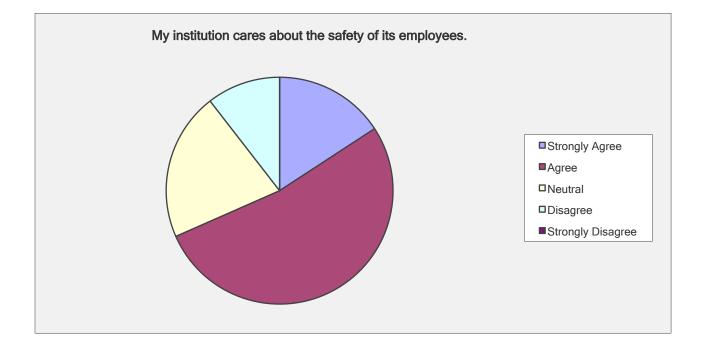

My institution cares about the safety of its employees.

| Answer Options    | Response<br>Percent | Response Count |
|-------------------|---------------------|----------------|
| Strongly Agree    | 15.8%               | 3              |
| Agree             | 52.6%               | 10             |
| Neutral           | 21.1%               | 4              |
| Disagree          | 10.5%               | 2              |
| Strongly Disagree | 0.0%                | 0              |
| é                 | answered question   | n 19           |
|                   | skipped question    | 0              |