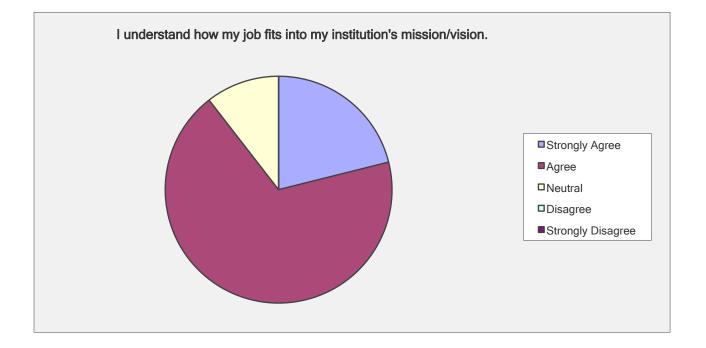

I understand how my job fits into my institution's mission/vision.

| Answer Options    | Response<br>Percent | Response Count |
|-------------------|---------------------|----------------|
| Strongly Agree    | 21.1%               | 4              |
| Agree             | 68.4%               | 13             |
| Neutral           | 10.5%               | 2              |
| Disagree          | 0.0%                | 0              |
| Strongly Disagree | 0.0%                | 0              |
| é                 | answered question   | 19             |
|                   | skipped question    | 0              |