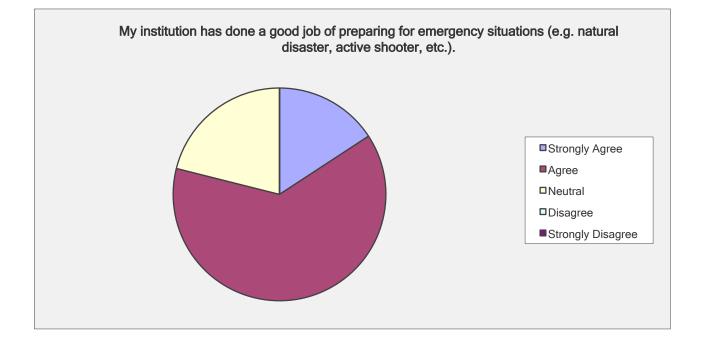

My institution has done a good job of preparing for emergency situations (e.g. natural disaster, active shooter, etc.).

| Answer Options    | Response<br>Percent | Response Count |
|-------------------|---------------------|----------------|
| Strongly Agree    | 15.8%               | 3              |
| Agree             | 63.2%               | 12             |
| Neutral           | 21.1%               | 4              |
| Disagree          | 0.0%                | 0              |
| Strongly Disagree | 0.0%                | 0              |
| é                 | answered question   | 19             |
|                   | skipped question    | 0              |