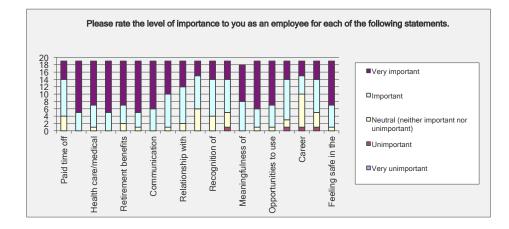

Please rate the level of importance to you as an employee for each of the following statements.

|                                                             |                |           | Neutral (neither              |             |                   |                |
|-------------------------------------------------------------|----------------|-----------|-------------------------------|-------------|-------------------|----------------|
| Answer Options                                              | Very important | Important | important nor<br>unimportant) | Unimportant | Very unimportant  | Response Count |
| Paid time off                                               | 5              | 10        | 4                             | 0           | 0                 | 19             |
| Flexibility to balance life and work issues                 | 14             | 5         | 0                             | 0           | 0                 | 19             |
| Health care/medical benefits                                | 12             | 6         | 1                             | 0           | 0                 | 19             |
| Overall pay/compensation                                    | 14             | 5         | 0                             | 0           | 0                 | 19             |
| Retirement benefits                                         | 12             | 5         | 2                             | 0           | 0                 | 19             |
| Trust between employees and senior management               | 14             | 4         | 1                             | 0           | 0                 | 19             |
| Communication between employees and senior management       | 13             | 6         | 0                             | 0           | 0                 | 19             |
| Relationship with immediate supervisor                      | 9              | 9         | 1                             | 0           | 0                 | 19             |
| Relationship with co-workers                                | 7              | 10        | 2                             | 0           | 0                 | 19             |
| workforce                                                   | 4              | 9         | 6                             | 0           | 0                 | 19             |
| Recognition of my job performance                           | 5              | 10        | 4                             | 0           | 0                 | 19             |
| Organization's mission/vision                               | 5              | 9         | 4                             | 1           | 0                 | 19             |
| Meaningfulness of my job                                    | 10             | 8         | 0                             | 0           | 0                 | 18             |
| Job security (assurance of continued employment)            | 13             | 5         | 1                             | 0           | 0                 | 19             |
| Opportunities to use your skills/abilities in your work     | 12             | 6         | 1                             | 0           | 0                 | 19             |
| Contribution of work to organization's goals and objectives | 5              | 11        | 2                             | 1           | 0                 | 19             |
| promotion in the organization)                              | 4              | 5         | 9                             | 1           | 0                 | 19             |
| Organization's commitment to professional development       | 5              | 9         | 4                             | 1           | 0                 | 19             |
| Feeling safe in the work environment                        | 12             | 6         | 1                             | 0           | 0                 | 19             |
|                                                             |                |           |                               |             | answered question | 19             |
|                                                             |                |           |                               |             | skipped question  | 0              |