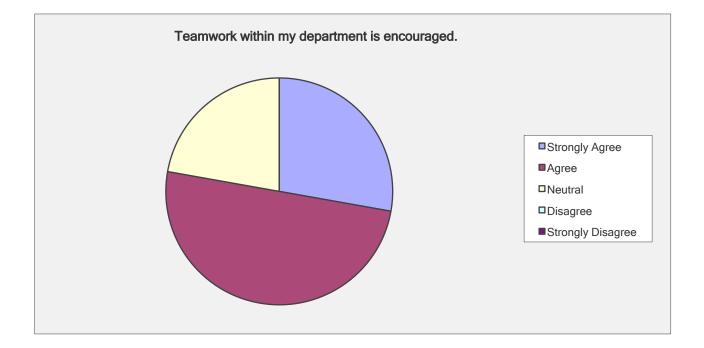

Teamwork within my department is encouraged.

| Answer Options    | Response<br>Percent | Response Count |
|-------------------|---------------------|----------------|
| Strongly Agree    | 27.8%               | 5              |
| Agree             | 50.0%               | 9              |
| Neutral           | 22.2%               | 4              |
| Disagree          | 0.0%                | 0              |
| Strongly Disagree | 0.0%                | 0              |
|                   | answered questior   | ז 18           |
|                   | skipped questior    | n 1            |