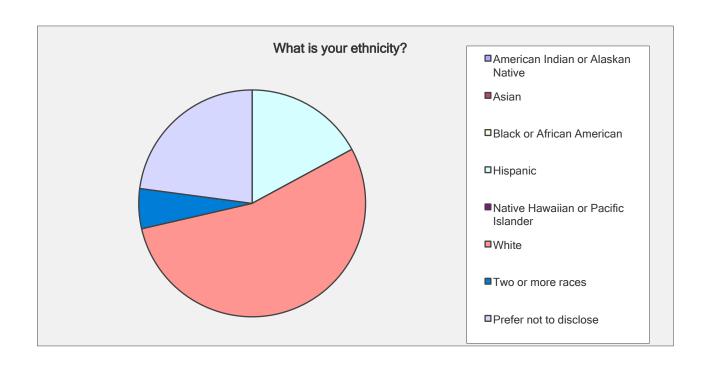

| What is your ethnicity?             |                     |                |
|-------------------------------------|---------------------|----------------|
| Answer Options                      | Response<br>Percent | Response Count |
| American Indian or Alaskan Native   | 0.0%                | 0              |
| Asian                               | 0.0%                | 0              |
| Black or African American           | 0.0%                | 0              |
| Hispanic                            | 17.1%               | 6              |
| Native Hawaiian or Pacific Islander | 0.0%                | 0              |
| White                               | 54.3%               | 19             |
| Two or more races                   | 5.7%                | 2              |
| Prefer not to disclose              | 22.9%               | 8              |
|                                     | answered question   | 35             |
|                                     | skipped question    | 3              |