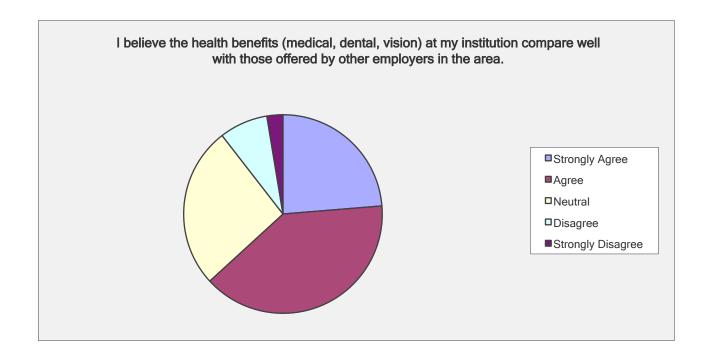

I believe the health benefits (medical, dental, vision) at my institution compare well with those offered by other employers in the area.

| Answer Options    | Response<br>Percent | Response Count |
|-------------------|---------------------|----------------|
| Strongly Agree    | 23.7%               | 9              |
| Agree             | 39.5%               | 15             |
| Neutral           | 26.3%               | 10             |
| Disagree          | 7.9%                | 3              |
| Strongly Disagree | 2.6%                | 1              |
|                   | answered question   | 38             |
|                   | skipped question    | 0              |