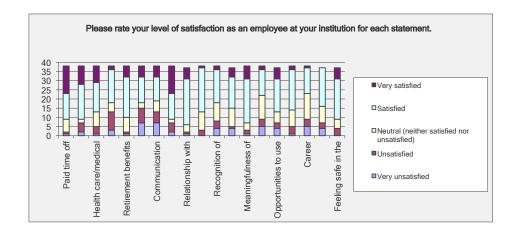

| Please rate your level of satisfaction as an employee at your institution for each statement. |                |           |                                             |             |                   |                |
|-----------------------------------------------------------------------------------------------|----------------|-----------|---------------------------------------------|-------------|-------------------|----------------|
| Answer Options                                                                                | Very satisfied | Satisfied | Neutral (neither satisfied nor unsatisfied) | Unsatisfied | Very unsatisfied  | Response Count |
| Paid time off                                                                                 | 15             | 14        | 7                                           | 1           | 1                 | 38             |
| Flexibility to balance life and work issues                                                   | 10             | 19        | 2                                           | 5           | 2                 | 38             |
| Health care/medical benefits                                                                  | 9              | 16        | 8                                           | 4           | 1                 | 38             |
| Overall pay/compensation                                                                      | 2              | 18        | 5                                           | 10          | 3                 | 38             |
| Retirement benefits                                                                           | 6              | 22        | 8                                           | 1           | 1                 | 38             |
| Trust between employees and senior management                                                 | 6              | 14        | 3                                           | 8           | 7                 | 38             |
| Communication between employees and senior management                                         | 6              | 13        | 6                                           | 6           | 7                 | 38             |
| Relationship with immediate supervisor                                                        | 15             | 14        | 2                                           | 5           | 2                 | 38             |
| Relationship with co-workers                                                                  | 6              | 25        | 4                                           | 1           | 1                 | 37             |
| workforce                                                                                     | 1              | 24        | 10                                          | 3           | 0                 | 38             |
| Recognition of my job performance                                                             | 2              | 18        | 10                                          | 4           | 4                 | 38             |
| Organization's mission/vision                                                                 | 5              | 17        | 10                                          | 1           | 4                 | 37             |
| Meaningfulness of my job                                                                      | 7              | 24        | 4                                           | 2           | 1                 | 38             |
| Job security (assurance of continued employment)                                              | 2              | 14        | 13                                          | 4           | 5                 | 38             |
| Opportunities to use your skills/abilities in your work                                       | 6              | 18        | 6                                           | 3           | 4                 | 37             |
| Contribution of work to organization's goals and objectives                                   | 2              | 22        | 9                                           | 4           | 1                 | 38             |
| promotion in the organization)                                                                | 1              | 14        | 14                                          | 4           | 5                 | 38             |
| Organization's commitment to professional development                                         | 0              | 21        | 9                                           | 3           | 4                 | 37             |
| Feeling safe in the work environment                                                          | 6              | 22        | 5                                           | 4           | 0                 | 37             |
| •                                                                                             |                |           |                                             |             | answered question | 38             |
|                                                                                               |                |           |                                             |             | skipped question  | 0              |