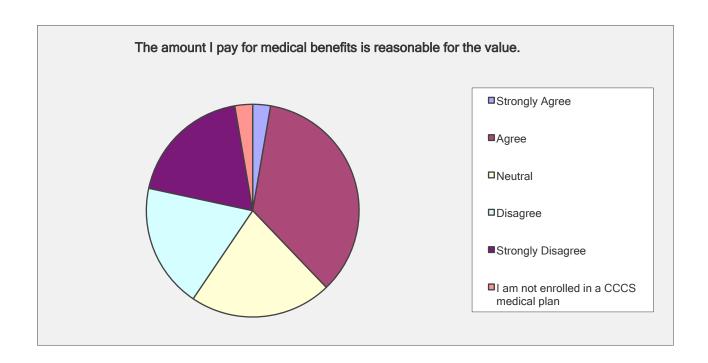

| The amount I pay for medical benefits is reasonable for the value. |                     |                |  |
|--------------------------------------------------------------------|---------------------|----------------|--|
| Answer Options                                                     | Response<br>Percent | Response Count |  |
| Strongly Agree                                                     | 2.7%                | 1              |  |
| Agree                                                              | 35.1%               | 13             |  |
| Neutral                                                            | 21.6%               | 8              |  |
| Disagree                                                           | 18.9%               | 7              |  |
| Strongly Disagree                                                  | 18.9%               | 7              |  |
| I am not enrolled in a CCCS medical plan                           | 2.7%                | 1              |  |
| ·                                                                  | answered question   | 37             |  |
|                                                                    | skipped question    | 1              |  |