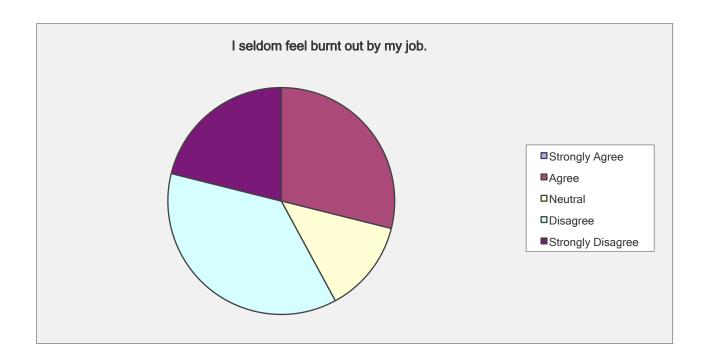

| I seldom feel burnt out by my job.                      |                                          |                         |
|---------------------------------------------------------|------------------------------------------|-------------------------|
| Answer Options                                          | Response<br>Percent                      | Response Count          |
| Strongly Agree Agree Neutral Disagree Strongly Disagree | 0.0%<br>28.9%<br>13.2%<br>36.8%<br>21.1% | 0<br>11<br>5<br>14<br>8 |
|                                                         | answered question<br>skipped question    | 38                      |