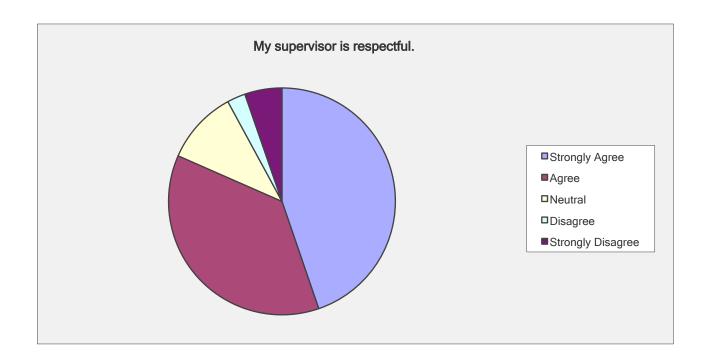

| My supervisor is respectful.                            |                                         |                         |
|---------------------------------------------------------|-----------------------------------------|-------------------------|
| Answer Options                                          | Response<br>Percent                     | Response Count          |
| Strongly Agree Agree Neutral Disagree Strongly Disagree | 44.7%<br>36.8%<br>10.5%<br>2.6%<br>5.3% | 17<br>14<br>4<br>1<br>2 |
|                                                         | answered question<br>skipped question   |                         |