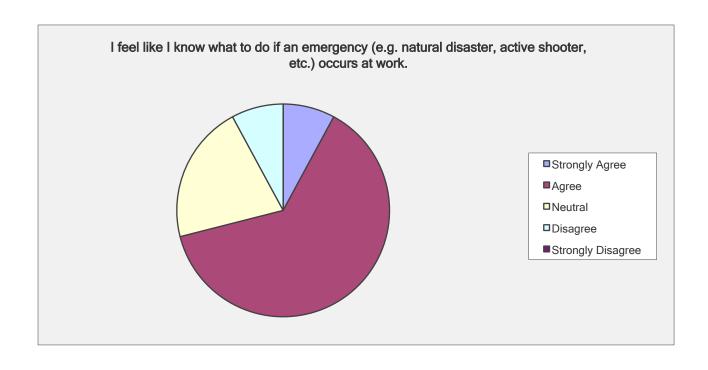

I feel like I know what to do if an emergency (e.g. natural disaster, active shooter, etc.) occurs at work.

| WORK              |                     |                |
|-------------------|---------------------|----------------|
| Answer Options    | Response<br>Percent | Response Count |
| Strongly Agree    | 7.9%                | 3              |
| Agree             | 63.2%               | 24             |
| Neutral           | 21.1%               | 8              |
| Disagree          | 7.9%                | 3              |
| Strongly Disagree | 0.0%                | 0              |
|                   | answered question   | 38             |
|                   | skipped question    | 0              |