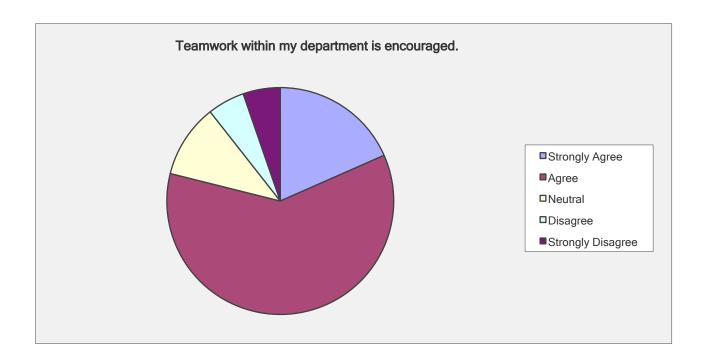

| Teamwork within my department is encouraged. |                     |                |
|----------------------------------------------|---------------------|----------------|
| Answer Options                               | Response<br>Percent | Response Count |
| Strongly Agree                               | 18.4%               | 7              |
| Agree                                        | 60.5%               | 23             |
| Neutral                                      | 10.5%               | 4              |
| Disagree                                     | 5.3%                | 2              |
| Strongly Disagree                            | 5.3%                | 2              |
|                                              | answered question   | 38             |
|                                              | skipped question    | 0              |