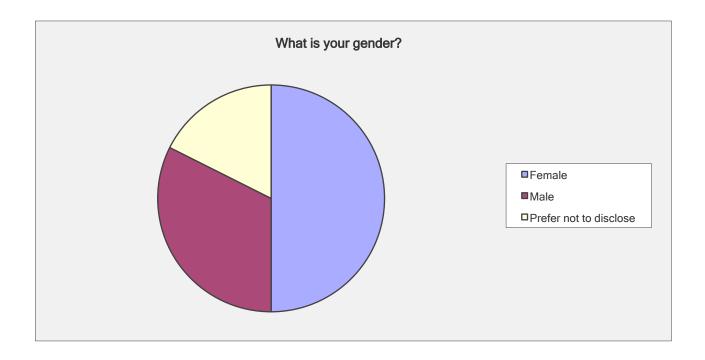

| What is your gender?   |                     |                |
|------------------------|---------------------|----------------|
| Answer Options         | Response<br>Percent | Response Count |
| Female                 | 50.0%               | 17             |
| Male                   | 32.4%               | 11             |
| Prefer not to disclose | 17.6%               | 6              |
|                        | answered question   | 34             |
|                        | skipped question    | 4              |