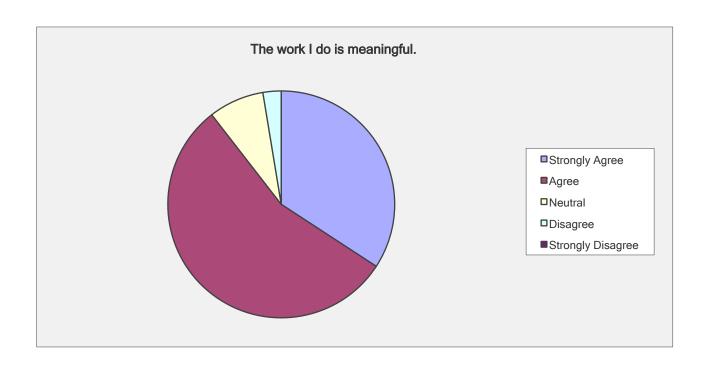

| The work I do is meaningful.                            |                                        |                         |
|---------------------------------------------------------|----------------------------------------|-------------------------|
| Answer Options                                          | Response<br>Percent                    | Response Count          |
| Strongly Agree Agree Neutral Disagree Strongly Disagree | 34.2%<br>55.3%<br>7.9%<br>2.6%<br>0.0% | 13<br>21<br>3<br>1<br>0 |
|                                                         | answered question<br>skipped question  |                         |