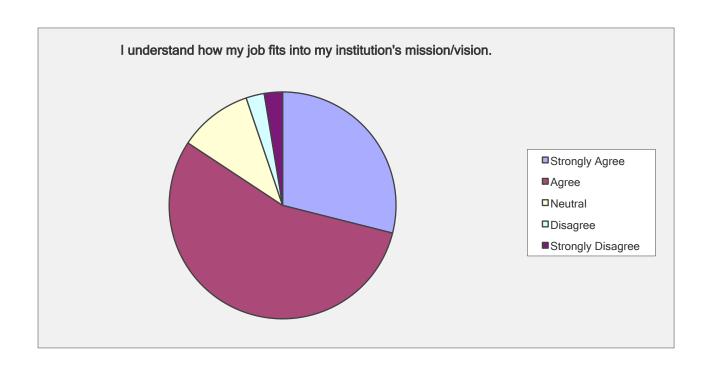

| I understand how my job fits into my institution's mission/vision. |                     |                |  |
|--------------------------------------------------------------------|---------------------|----------------|--|
| Answer Options                                                     | Response<br>Percent | Response Count |  |
| Strongly Agree                                                     | 28.9%               | 11             |  |
| Agree                                                              | 55.3%               | 21             |  |
| Neutral                                                            | 10.5%               | 4              |  |
| Disagree                                                           | 2.6%                | 1              |  |
| Strongly Disagree                                                  | 2.6%                | 1              |  |
|                                                                    | answered question   | 38             |  |
|                                                                    | skipped question    | 0              |  |