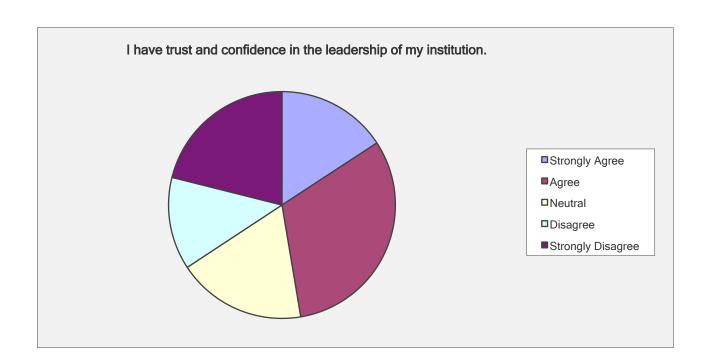

| I have trust and confidence in the leadership of my institution. |                     |                |
|------------------------------------------------------------------|---------------------|----------------|
| Answer Options                                                   | Response<br>Percent | Response Count |
| Strongly Agree                                                   | 15.8%               | 6              |
| Agree                                                            | 31.6%               | 12             |
| Neutral                                                          | 18.4%               | 7              |
| Disagree                                                         | 13.2%               | 5              |
| Strongly Disagree                                                | 21.1%               | 8              |
|                                                                  | answered question   | 38             |
|                                                                  | skipped question    | 0              |