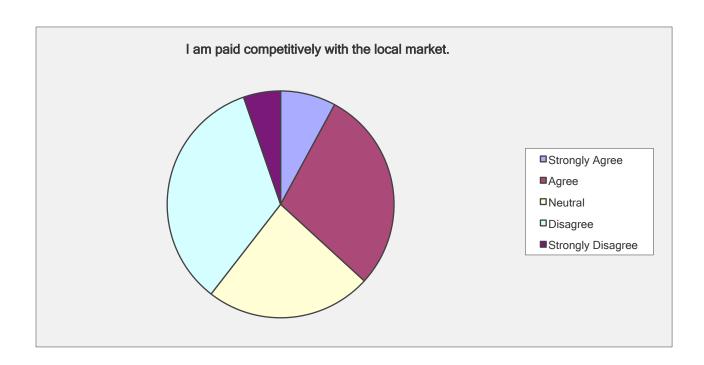

| I am paid competitively with the local market. |                     |                |
|------------------------------------------------|---------------------|----------------|
| Answer Options                                 | Response<br>Percent | Response Count |
| Strongly Agree                                 | 7.9%                | 3              |
| Agree                                          | 28.9%               | 11             |
| Neutral                                        | 23.7%               | 9              |
| Disagree                                       | 34.2%               | 13             |
| Strongly Disagree                              | 5.3%                | 2              |
|                                                | answered question   | 38             |
|                                                | skipped question    |                |