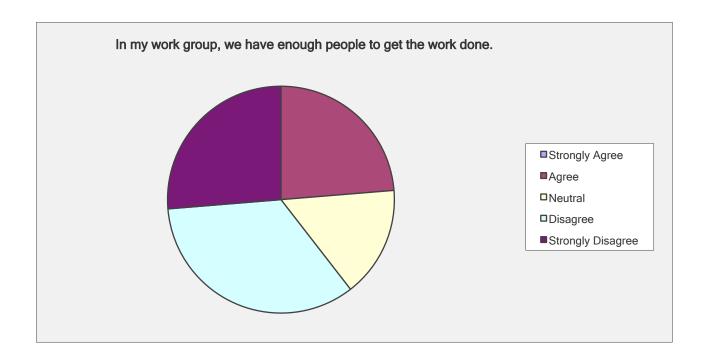

| In my work group, we have enough people to get the work done. |                     |                |
|---------------------------------------------------------------|---------------------|----------------|
| Answer Options                                                | Response<br>Percent | Response Count |
| Strongly Agree                                                | 0.0%                | 0              |
| Agree                                                         | 23.7%               | 9              |
| Neutral                                                       | 15.8%               | 6              |
| Disagree                                                      | 34.2%               | 13             |
| Strongly Disagree                                             | 26.3%               | 10             |
|                                                               | answered question   | 38             |
|                                                               | skipped question    | 0              |