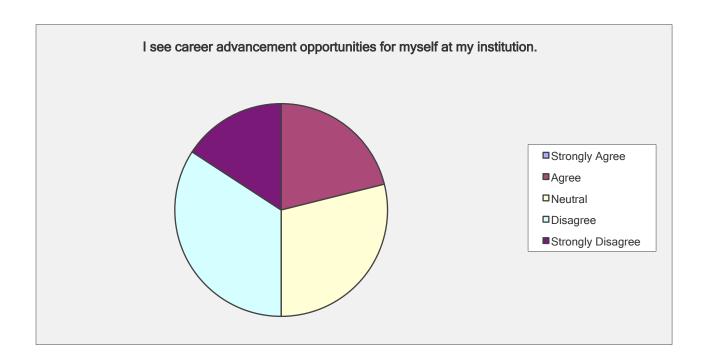

| I see career advancement opportunities for myself at my institution. |                     |                |
|----------------------------------------------------------------------|---------------------|----------------|
| Answer Options                                                       | Response<br>Percent | Response Count |
| Strongly Agree                                                       | 0.0%                | 0              |
| Agree                                                                | 21.1%               | 8              |
| Neutral                                                              | 28.9%               | 11             |
| Disagree                                                             | 34.2%               | 13             |
| Strongly Disagree                                                    | 15.8%               | 6              |
|                                                                      | answered question   | 38             |
|                                                                      | skipped question    | 0              |