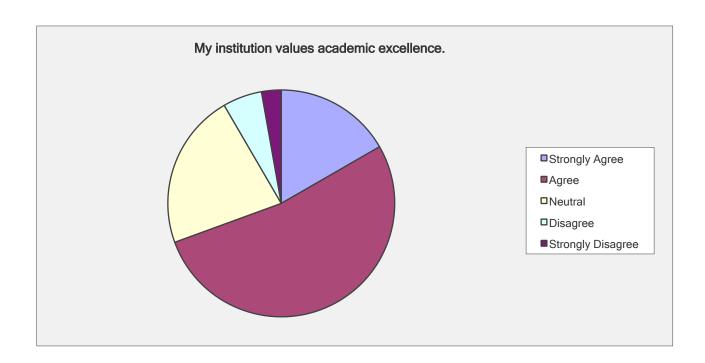

| My institution values academic excellence.              |                                         |                        |
|---------------------------------------------------------|-----------------------------------------|------------------------|
| Answer Options                                          | Response<br>Percent                     | Response Count         |
| Strongly Agree Agree Neutral Disagree Strongly Disagree | 16.7%<br>52.8%<br>22.2%<br>5.6%<br>2.8% | 6<br>19<br>8<br>2<br>1 |
|                                                         | answered question<br>skipped question   |                        |