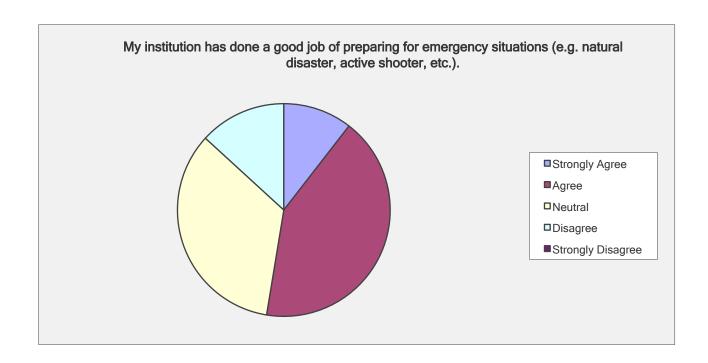

My institution has done a good job of preparing for emergency situations (e.g. natural disaster, active shooter, etc.).

| Answer Options    | Response<br>Percent | Response Count |
|-------------------|---------------------|----------------|
| Strongly Agree    | 10.5%               | 4              |
| Agree             | 42.1%               | 16             |
| Neutral           | 34.2%               | 13             |
| Disagree          | 13.2%               | 5              |
| Strongly Disagree | 0.0%                | 0              |
|                   | answered question   | 38             |
|                   | skipped question    | 0              |