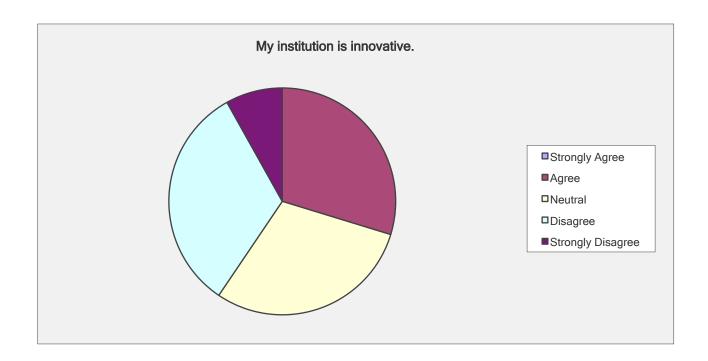

| My institution is innovative.                           |                                         |                          |
|---------------------------------------------------------|-----------------------------------------|--------------------------|
| Answer Options                                          | Response<br>Percent                     | Response Count           |
| Strongly Agree Agree Neutral Disagree Strongly Disagree | 0.0%<br>29.7%<br>29.7%<br>32.4%<br>8.1% | 0<br>11<br>11<br>12<br>3 |
|                                                         | answered question<br>skipped question   |                          |