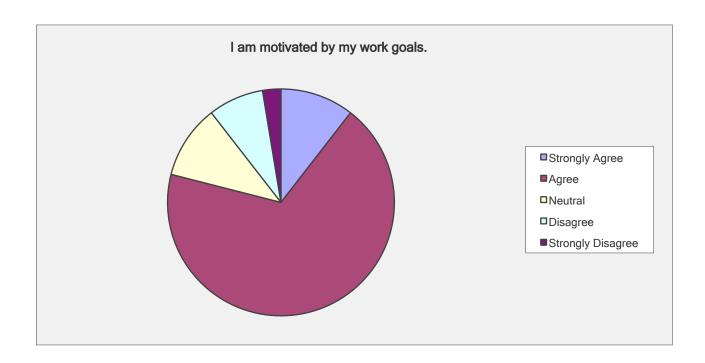

| I am motivated by my work goals.                        |                                         |                        |
|---------------------------------------------------------|-----------------------------------------|------------------------|
| Answer Options                                          | Response<br>Percent                     | Response Count         |
| Strongly Agree Agree Neutral Disagree Strongly Disagree | 10.5%<br>68.4%<br>10.5%<br>7.9%<br>2.6% | 4<br>26<br>4<br>3<br>1 |
|                                                         | answered question<br>skipped question   |                        |