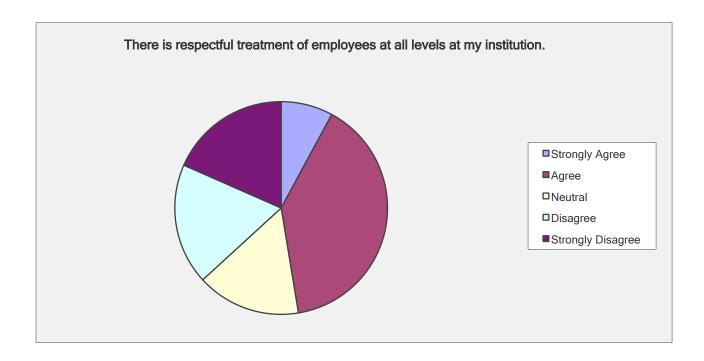

| There is respectful treatment of employees at all levels at my institution. |                     |                |
|-----------------------------------------------------------------------------|---------------------|----------------|
| Answer Options                                                              | Response<br>Percent | Response Count |
| Strongly Agree                                                              | 7.9%                | 3              |
| Agree                                                                       | 39.5%               | 15             |
| Neutral                                                                     | 15.8%               | 6              |
| Disagree                                                                    | 18.4%               | 7              |
| Strongly Disagree                                                           | 18.4%               | 7              |
|                                                                             | answered question   | 38             |
|                                                                             | skipped question    | 0              |