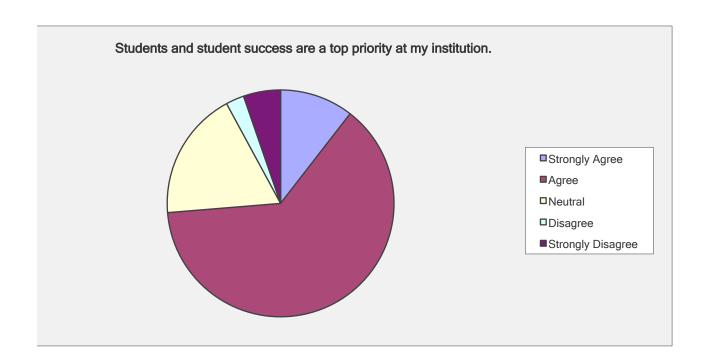

| Students and student success are a top priority at my institution. |                     |                |
|--------------------------------------------------------------------|---------------------|----------------|
| Answer Options                                                     | Response<br>Percent | Response Count |
| Strongly Agree                                                     | 10.5%               | 4              |
| Agree                                                              | 63.2%               | 24             |
| Neutral                                                            | 18.4%               | 7              |
| Disagree                                                           | 2.6%                | 1              |
| Strongly Disagree                                                  | 5.3%                | 2              |
|                                                                    | answered question   | 38             |
|                                                                    | skipped question    | 0              |