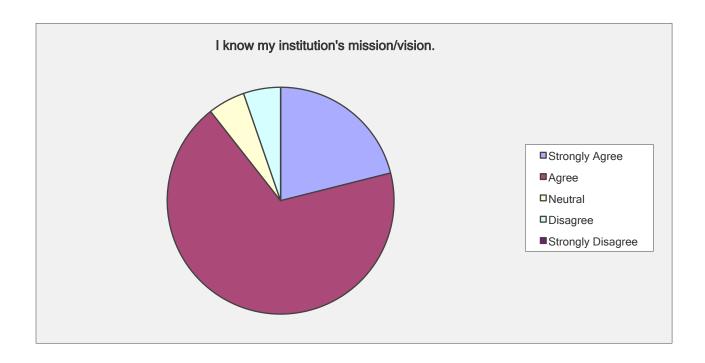

| I know my institution's mission/vision.                 |                                        |                        |
|---------------------------------------------------------|----------------------------------------|------------------------|
| Answer Options                                          | Response<br>Percent                    | Response Count         |
| Strongly Agree Agree Neutral Disagree Strongly Disagree | 21.1%<br>68.4%<br>5.3%<br>5.3%<br>0.0% | 8<br>26<br>2<br>2<br>0 |
|                                                         | answered question                      | 38                     |
|                                                         | skipped question                       | 0                      |