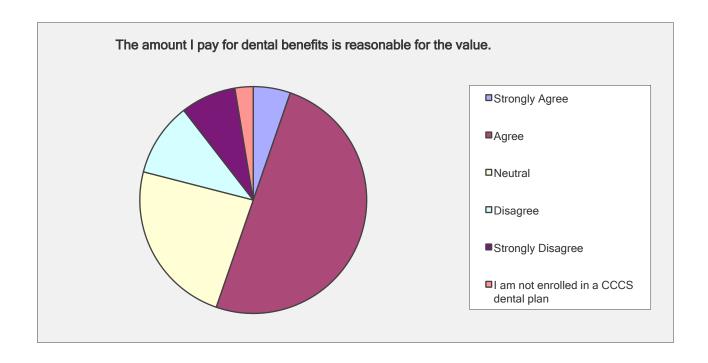

| The amount I pay for dental benefits is reasonable for the value. |                     |                |  |
|-------------------------------------------------------------------|---------------------|----------------|--|
| Answer Options                                                    | Response<br>Percent | Response Count |  |
| Strongly Agree                                                    | 5.3%                | 2              |  |
| Agree                                                             | 50.0%               | 19             |  |
| Neutral                                                           | 23.7%               | 9              |  |
| Disagree                                                          | 10.5%               | 4              |  |
| Strongly Disagree                                                 | 7.9%                | 3              |  |
| I am not enrolled in a CCCS dental plan                           | 2.6%                | 1              |  |
| ·                                                                 | answered question   | 38             |  |
|                                                                   | skipped question    |                |  |