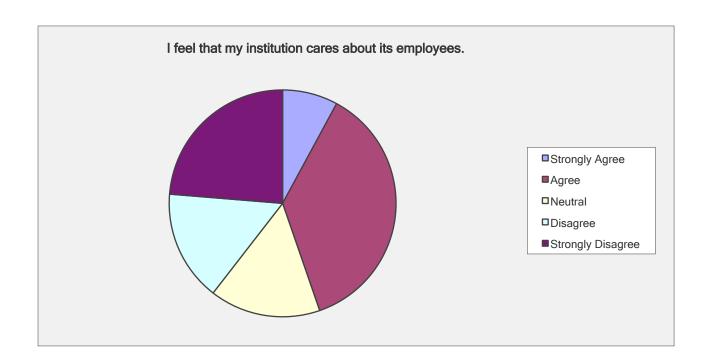

| I feel that my institution cares about its employees. |                     |                |
|-------------------------------------------------------|---------------------|----------------|
| Answer Options                                        | Response<br>Percent | Response Count |
| Strongly Agree                                        | 7.9%                | 3              |
| Agree                                                 | 36.8%               | 14             |
| Neutral                                               | 15.8%               | 6              |
| Disagree                                              | 15.8%               | 6              |
| Strongly Disagree                                     | 23.7%               | 9              |
|                                                       | answered question   | 38             |
|                                                       | skipped question    | 0              |