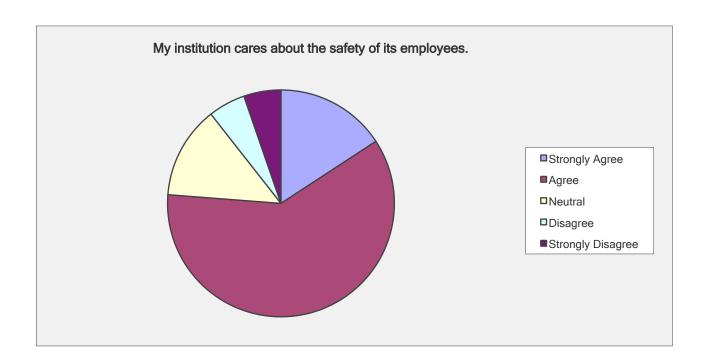

| My institution cares about the safety of its employees. |                     |                |
|---------------------------------------------------------|---------------------|----------------|
| Answer Options                                          | Response<br>Percent | Response Count |
| Strongly Agree                                          | 15.8%               | 6              |
| Agree                                                   | 60.5%               | 23             |
| Neutral                                                 | 13.2%               | 5              |
| Disagree                                                | 5.3%                | 2              |
| Strongly Disagree                                       | 5.3%                | 2              |
|                                                         | answered question   | 38             |
|                                                         | skipped question    | 0              |