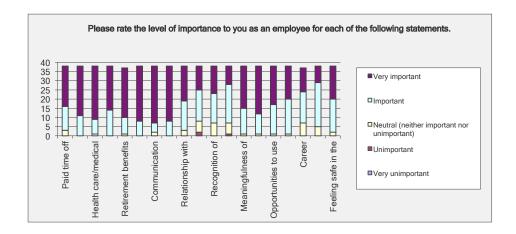

| Please rate the level of importance to you as an employee for e | each of the following | g statements. |                                             |             |                   |                |
|-----------------------------------------------------------------|-----------------------|---------------|---------------------------------------------|-------------|-------------------|----------------|
| Answer Options                                                  | Very important        | Important     | Neutral (neither important nor unimportant) | Unimportant | Very unimportant  | Response Count |
| Paid time off                                                   | 22                    | 13            | 3                                           | 0           | 0                 | 38             |
| Flexibility to balance life and work issues                     | 27                    | 11            | 0                                           | 0           | 0                 | 38             |
| Health care/medical benefits                                    | 29                    | 8             | 1                                           | 0           | 0                 | 38             |
| Overall pay/compensation                                        | 24                    | 14            | 0                                           | 0           | 0                 | 38             |
| Retirement benefits                                             | 27                    | 9             | 1                                           | 0           | 0                 | 37             |
| Trust between employees and senior management                   | 30                    | 8             | 0                                           | 0           | 0                 | 38             |
| Communication between employees and senior management           | 31                    | 5             | 2                                           | 0           | 0                 | 38             |
| Relationship with immediate supervisor                          | 30                    | 8             | 0                                           | 0           | 0                 | 38             |
| Relationship with co-workers                                    | 19                    | 16            | 3                                           | 0           | 0                 | 38             |
| workforce                                                       | 13                    | 17            | 6                                           | 2           | 0                 | 38             |
| Recognition of my job performance                               | 15                    | 16            | 7                                           | 0           | 0                 | 38             |
| Organization's mission/vision                                   | 10                    | 21            | 6                                           | 1           | 0                 | 38             |
| Meaningfulness of my job                                        | 23                    | 14            | 1                                           | 0           | 0                 | 38             |
| Job security (assurance of continued employment)                | 26                    | 11            | 1                                           | 0           | 0                 | 38             |
| Opportunities to use your skills/abilities in your work         | 21                    | 16            | 1                                           | 0           | 0                 | 38             |
| Contribution of work to organization's goals and objectives     | 18                    | 19            | 1                                           | 0           | 0                 | 38             |
| promotion in the organization)                                  | 13                    | 17            | 7                                           | 0           | 0                 | 37             |
| Organization's commitment to professional development           | 9                     | 24            | 5                                           | 0           | 0                 | 38             |
| Feeling safe in the work environment                            | 18                    | 18            | 2                                           | 0           | 0                 | 38             |
|                                                                 |                       |               |                                             |             | answered question | 38             |
|                                                                 |                       |               |                                             |             | skipped question  |                |