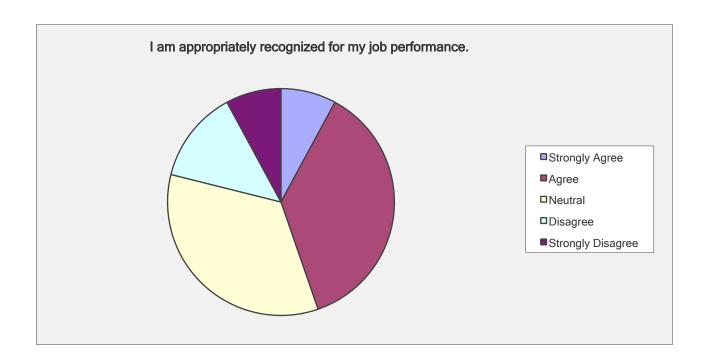

| I am appropriately recognized for my job performance. |                                       |                |
|-------------------------------------------------------|---------------------------------------|----------------|
| Answer Options                                        | Response<br>Percent                   | Response Count |
| Strongly Agree Agree                                  | 7.9%<br>36.8%                         | 3<br>14        |
| Neutral Disagree Strongly Disagree                    | 34.2%<br>13.2%<br>7.9%                | 13<br>5<br>3   |
|                                                       | answered question<br>skipped question |                |