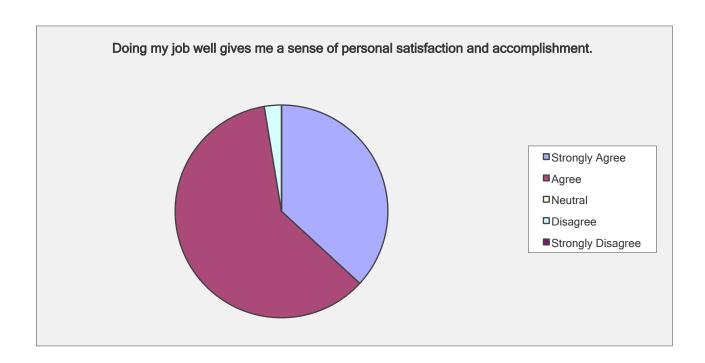

| Doing my job well gives me a sense of personal satisfaction and accomplishment. |                     |                |
|---------------------------------------------------------------------------------|---------------------|----------------|
| Answer Options                                                                  | Response<br>Percent | Response Count |
| Strongly Agree                                                                  | 36.8%               | 14             |
| Agree                                                                           | 60.5%               | 23             |
| Neutral                                                                         | 0.0%                | 0              |
| Disagree                                                                        | 2.6%                | 1              |
| Strongly Disagree                                                               | 0.0%                | 0              |
|                                                                                 | answered question   | 38             |
|                                                                                 | skipped question    | 0              |