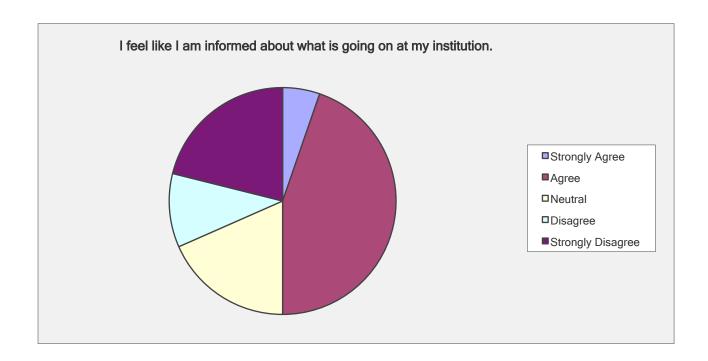

| I feel like I am informed about what is going on at my institution. |                     |                |
|---------------------------------------------------------------------|---------------------|----------------|
| Answer Options                                                      | Response<br>Percent | Response Count |
| Strongly Agree                                                      | 5.3%                | 2              |
| Agree                                                               | 44.7%               | 17             |
| Neutral                                                             | 18.4%               | 7              |
| Disagree                                                            | 10.5%               | 4              |
| Strongly Disagree                                                   | 21.1%               | 8              |
|                                                                     | answered question   | 38             |
|                                                                     | skipped question    | 0              |