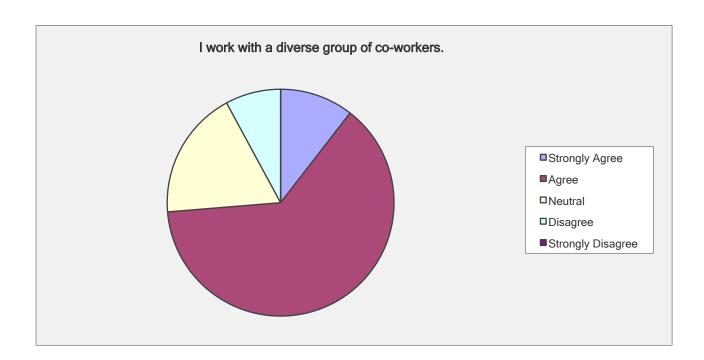

| I work with a diverse group of co-workers.              |                                         |                        |
|---------------------------------------------------------|-----------------------------------------|------------------------|
| Answer Options                                          | Response<br>Percent                     | Response Count         |
| Strongly Agree Agree Neutral Disagree Strongly Disagree | 10.5%<br>63.2%<br>18.4%<br>7.9%<br>0.0% | 4<br>24<br>7<br>3<br>0 |
|                                                         | answered question<br>skipped question   |                        |