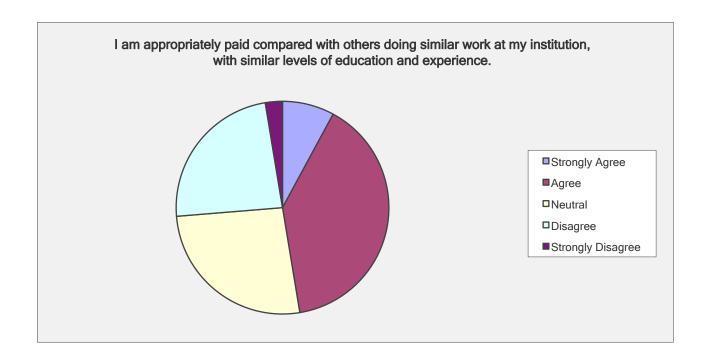

I am appropriately paid compared with others doing similar work at my institution, with similar levels of education and experience.

| Answer Options    | Response<br>Percent | Response Count |
|-------------------|---------------------|----------------|
| Strongly Agree    | 7.9%                | 3              |
| Agree             | 39.5%               | 15             |
| Neutral           | 26.3%               | 10             |
| Disagree          | 23.7%               | 9              |
| Strongly Disagree | 2.6%                | 1              |
|                   | answered question   | 38             |
|                   | skipped question    | 0              |