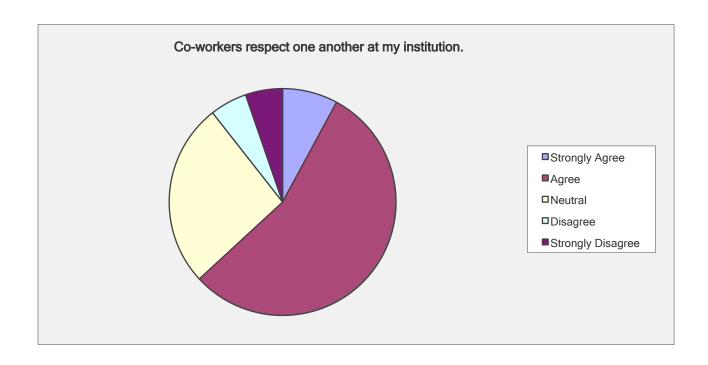

| Co-workers respect one another at my institution.       |                                        |                         |
|---------------------------------------------------------|----------------------------------------|-------------------------|
| Answer Options                                          | Response<br>Percent                    | Response Count          |
| Strongly Agree Agree Neutral Disagree Strongly Disagree | 7.9%<br>55.3%<br>26.3%<br>5.3%<br>5.3% | 3<br>21<br>10<br>2<br>2 |
|                                                         | answered question<br>skipped question  |                         |