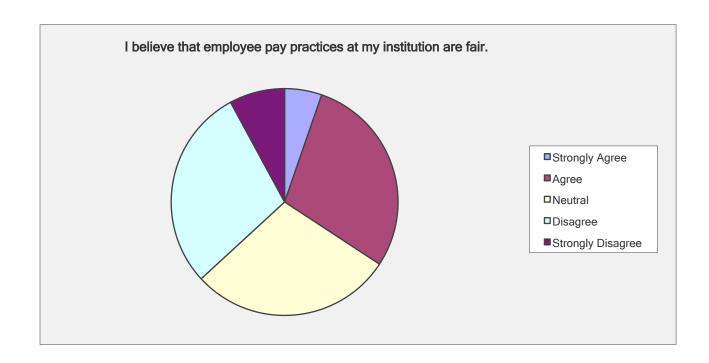

| I believe that employee pay practices at my institution are fair. |                     |                |
|-------------------------------------------------------------------|---------------------|----------------|
| Answer Options                                                    | Response<br>Percent | Response Count |
| Strongly Agree                                                    | 5.3%                | 2              |
| Agree                                                             | 28.9%               | 11             |
| Neutral                                                           | 28.9%               | 11             |
| Disagree                                                          | 28.9%               | 11             |
| Strongly Disagree                                                 | 7.9%                | 3              |
|                                                                   | answered question   | 38             |
|                                                                   | skipped question    | 0              |