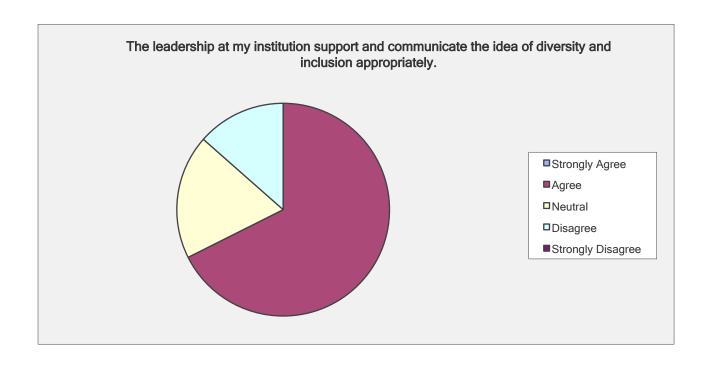

The leadership at my institution support and communicate the idea of diversity and inclusion appropriately.

| appropriately.                        |                     |                |
|---------------------------------------|---------------------|----------------|
| Answer Options                        | Response<br>Percent | Response Count |
| Strongly Agree                        | 0.0%                | 0              |
| Agree                                 | 67.6%               | 25             |
| Neutral                               | 18.9%               | 7              |
| Disagree                              | 13.5%               | 5              |
| Strongly Disagree                     | 0.0%                | 0              |
| · · · · · · · · · · · · · · · · · · · | answered question   | 37             |
|                                       | skipped question    | 1              |