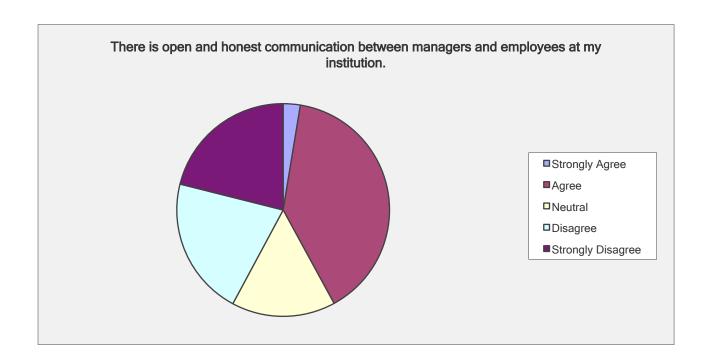

| There is open and honest communication between managers and employees at my institution. |                     |                |
|------------------------------------------------------------------------------------------|---------------------|----------------|
| Answer Options                                                                           | Response<br>Percent | Response Count |
| Strongly Agree                                                                           | 2.6%                | 1              |
| Agree                                                                                    | 39.5%               | 15             |
| Neutral                                                                                  | 15.8%               | 6              |
| Disagree                                                                                 | 21.1%               | 8              |
| Strongly Disagree                                                                        | 21.1%               | 8              |
|                                                                                          | answered question   | 38             |
|                                                                                          | skipped question    | 0              |