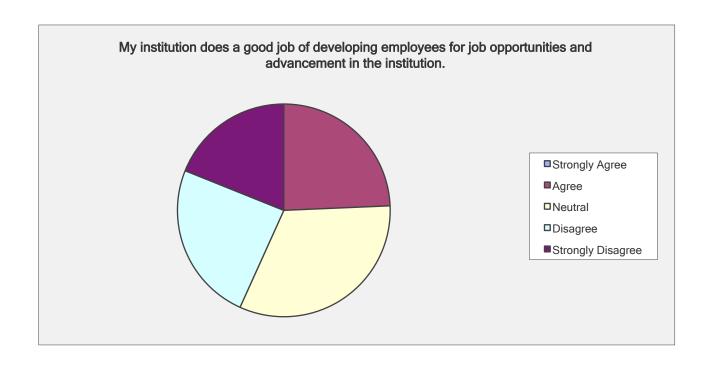

My institution does a good job of developing employees for job opportunities and advancement in the institution.

| Answer Options    | Response<br>Percent | Response Count |
|-------------------|---------------------|----------------|
| Strongly Agree    | 0.0%                | 0              |
| Agree             | 24.3%               | 9              |
| Neutral           | 32.4%               | 12             |
| Disagree          | 24.3%               | 9              |
| Strongly Disagree | 18.9%               | 7              |
|                   | answered question   | 37             |
|                   | skipped question    | 1              |