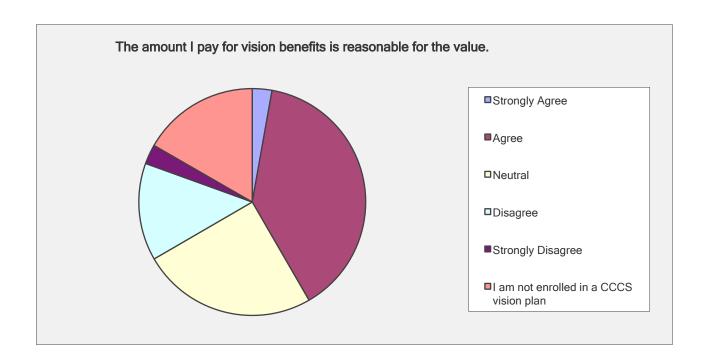

| The amount I pay for vision benefits is reasonable for the value. |                     |                |  |
|-------------------------------------------------------------------|---------------------|----------------|--|
| Answer Options                                                    | Response<br>Percent | Response Count |  |
| Strongly Agree                                                    | 2.8%                | 1              |  |
| Agree                                                             | 38.9%               | 14             |  |
| Neutral                                                           | 25.0%               | 9              |  |
| Disagree                                                          | 13.9%               | 5              |  |
| Strongly Disagree                                                 | 2.8%                | 1              |  |
| I am not enrolled in a CCCS vision plan                           | 16.7%               | 6              |  |
|                                                                   | answered question   | 36             |  |
|                                                                   | skipped question    |                |  |