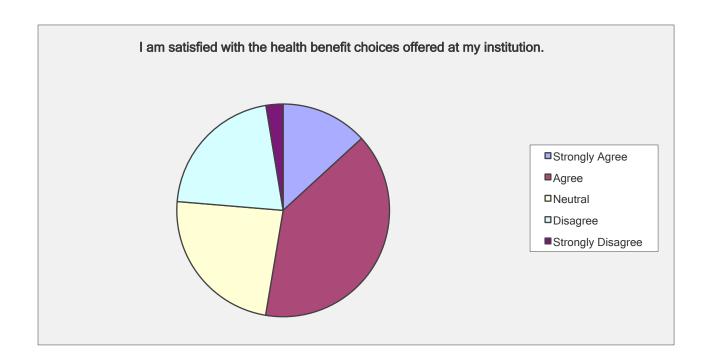

| I am satisfied with the health benefit choices offered at my institution. |                     |                |  |
|---------------------------------------------------------------------------|---------------------|----------------|--|
| Answer Options                                                            | Response<br>Percent | Response Count |  |
| Strongly Agree                                                            | 13.2%               | 5<br>15        |  |
| Agree<br>Neutral                                                          | 39.5%<br>23.7%      | 15<br>9        |  |
| Disagree                                                                  | 21.1%               | 8              |  |
| Strongly Disagree                                                         | 2.6%                | 1              |  |
|                                                                           | answered question   |                |  |
|                                                                           | skipped question    | 0              |  |