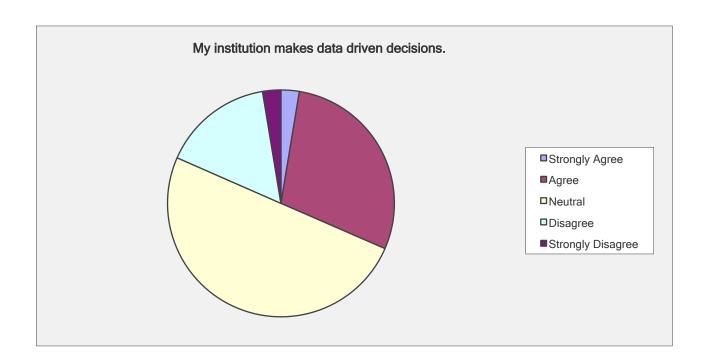

| My institution makes data driven decisions.             |                                         |                         |
|---------------------------------------------------------|-----------------------------------------|-------------------------|
| Answer Options                                          | Response<br>Percent                     | Response Count          |
| Strongly Agree Agree Neutral Disagree Strongly Disagree | 2.6%<br>28.9%<br>50.0%<br>15.8%<br>2.6% | 1<br>11<br>19<br>6<br>1 |
|                                                         | answered question<br>skipped question   |                         |