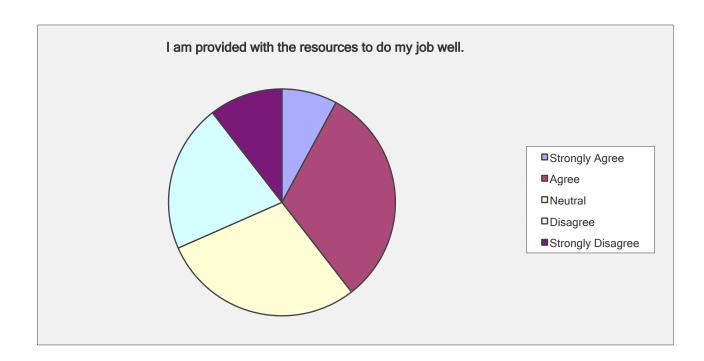

| I am provided with the resources to do my job well. |                     |                |
|-----------------------------------------------------|---------------------|----------------|
| Answer Options                                      | Response<br>Percent | Response Count |
| Strongly Agree                                      | 7.9%                | 3              |
| Agree                                               | 31.6%               | 12             |
| Neutral                                             | 28.9%               | 11             |
| Disagree                                            | 21.1%               | 8              |
| Strongly Disagree                                   | 10.5%               | 4              |
|                                                     | answered question   | 38             |
|                                                     | skipped question    | 0              |