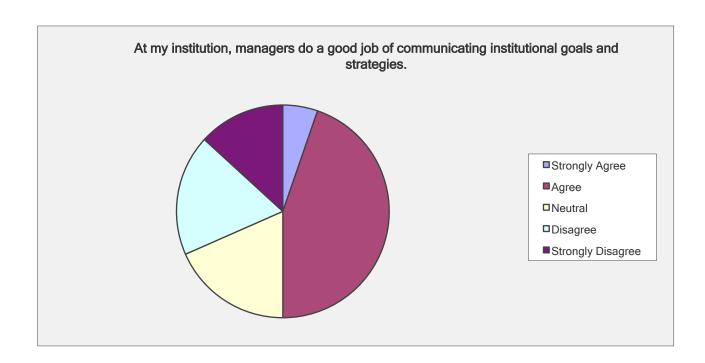

| At my institution, managers do a good job of communicating institutional goals and strategies. |                     |                |
|------------------------------------------------------------------------------------------------|---------------------|----------------|
| Answer Options                                                                                 | Response<br>Percent | Response Count |
| Strongly Agree                                                                                 | 5.3%                | 2              |
| Agree                                                                                          | 44.7%               | 17             |
| Neutral                                                                                        | 18.4%               | 7              |
| Disagree                                                                                       | 18.4%               | 7              |
| Strongly Disagree                                                                              | 13.2%               | 5              |
| · · · · ·                                                                                      | answered question   | 38             |
|                                                                                                | skipped question    |                |