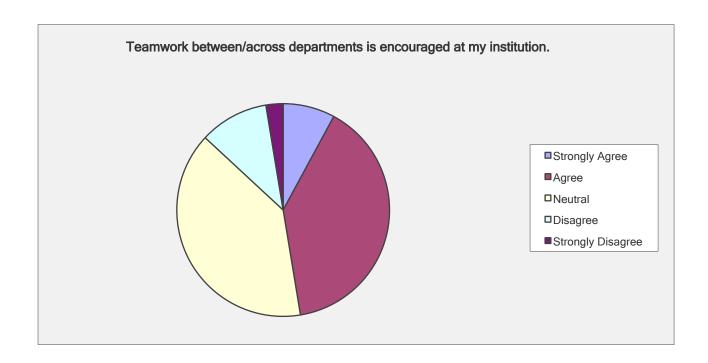

| Teamwork between/across departments is encouraged at my institution. |                     |                |
|----------------------------------------------------------------------|---------------------|----------------|
| Answer Options                                                       | Response<br>Percent | Response Count |
| Strongly Agree                                                       | 7.9%                | 3              |
| Agree                                                                | 39.5%               | 15             |
| Neutral                                                              | 39.5%               | 15             |
| Disagree                                                             | 10.5%               | 4              |
| Strongly Disagree                                                    | 2.6%                | 1              |
|                                                                      | answered question   | 38             |
|                                                                      | skipped question    | 0              |