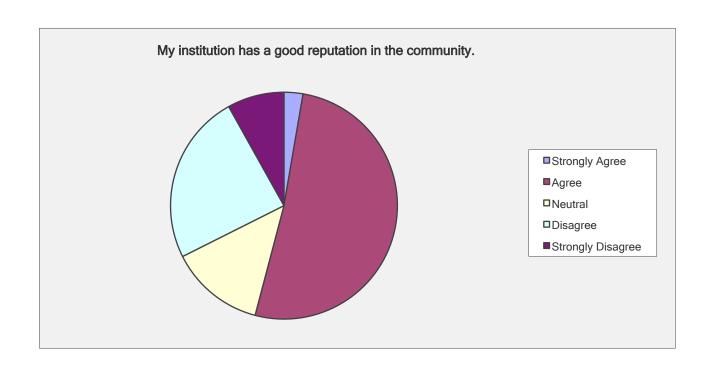

| My institution has a good reputation in the community.  |                                         |                        |
|---------------------------------------------------------|-----------------------------------------|------------------------|
| Answer Options                                          | Response<br>Percent                     | Response Count         |
| Strongly Agree Agree Neutral Disagree Strongly Disagree | 2.7%<br>51.4%<br>13.5%<br>24.3%<br>8.1% | 1<br>19<br>5<br>9<br>3 |
|                                                         | answered question<br>skipped question   |                        |