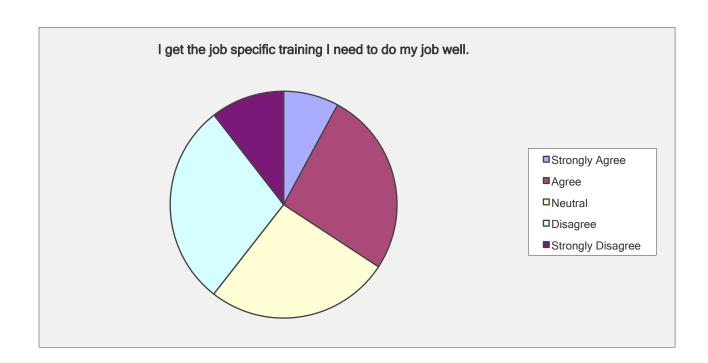

| I get the job specific training I need to do my job well. |                                                |                |
|-----------------------------------------------------------|------------------------------------------------|----------------|
| Answer Options                                            | Response<br>Percent                            | Response Count |
| Strongly Agree<br>Agree                                   | 7.9%<br>26.3%                                  | 3<br>10        |
| Neutral Disagree                                          | 26.3%<br>28.9%                                 | 10<br>11       |
| Strongly Disagree                                         | 10.5%<br>answered question<br>skipped question |                |