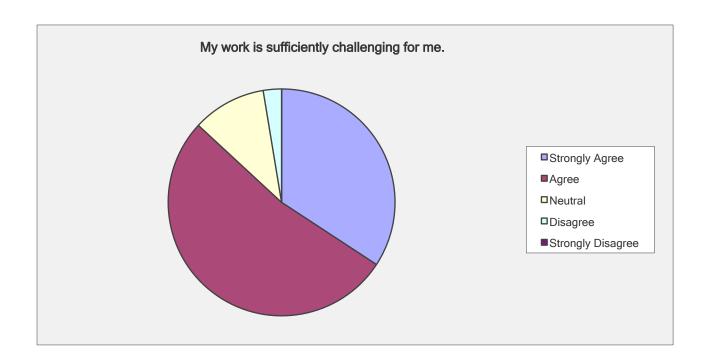

| My work is sufficiently challenging for me. |                     |                |
|---------------------------------------------|---------------------|----------------|
| Answer Options                              | Response<br>Percent | Response Count |
| Strongly Agree                              | 34.2%               | 13             |
| Agree                                       | 52.6%               | 20             |
| Neutral                                     | 10.5%               | 4              |
| Disagree                                    | 2.6%                | 1              |
| Strongly Disagree                           | 0.0%                | 0              |
|                                             | answered question   | 38             |
|                                             | skipped question    |                |