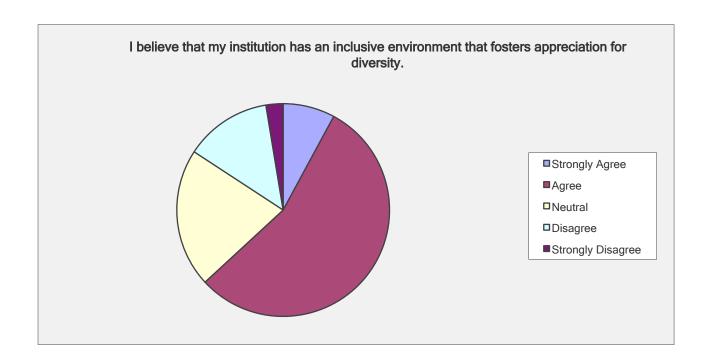

| I believe that my institution has an inclusive environment that fosters appreciation for diversity. |                                         |                        |
|-----------------------------------------------------------------------------------------------------|-----------------------------------------|------------------------|
| Answer Options                                                                                      | Response<br>Percent                     | Response Count         |
| Strongly Agree Agree Neutral Disagree Strongly Disagree                                             | 7.9%<br>55.3%<br>21.1%<br>13.2%<br>2.6% | 3<br>21<br>8<br>5<br>1 |
|                                                                                                     | answered question<br>skipped question   |                        |