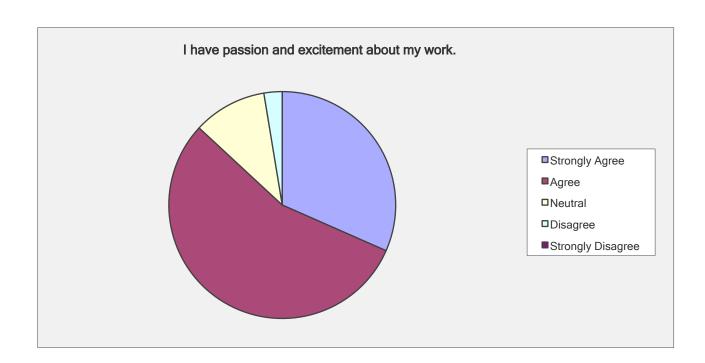

| I have passion and excitement about my work. |                     |                |
|----------------------------------------------|---------------------|----------------|
| Answer Options                               | Response<br>Percent | Response Count |
| Strongly Agree                               | 31.6%               | 12             |
| Agree                                        | 55.3%               | 21             |
| Neutral                                      | 10.5%               | 4              |
| Disagree                                     | 2.6%                | 1              |
| Strongly Disagree                            | 0.0%                | 0              |
|                                              | answered question   | 38             |
|                                              | skipped question    | 0              |