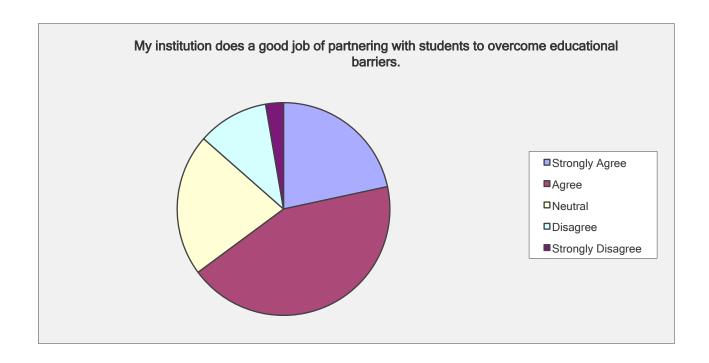

| My institution does a good job of partnering with students to overcome educational barriers. |                     |                |
|----------------------------------------------------------------------------------------------|---------------------|----------------|
| Answer Options                                                                               | Response<br>Percent | Response Count |
| Strongly Agree                                                                               | 21.6%               | 8              |
| Agree                                                                                        | 43.2%               | 16             |
| Neutral                                                                                      | 21.6%               | 8              |
| Disagree                                                                                     | 10.8%               | 4              |
| Strongly Disagree                                                                            | 2.7%                | 1              |
|                                                                                              | answered question   | 37             |
|                                                                                              | skipped question    | 1              |