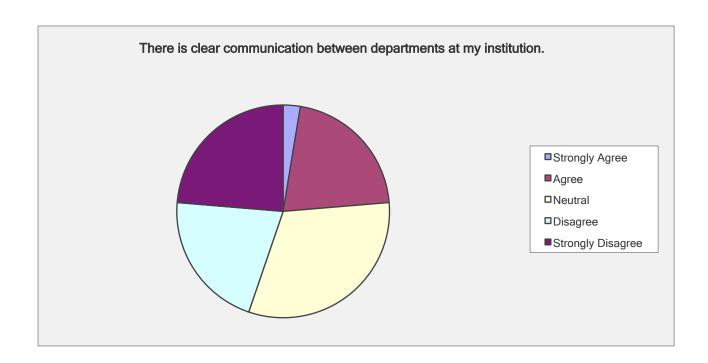

| There is clear communication between departments at my institution. |                                          |                        |
|---------------------------------------------------------------------|------------------------------------------|------------------------|
| Answer Options                                                      | Response<br>Percent                      | Response Count         |
| Strongly Agree Agree Neutral Disagree Strongly Disagree             | 2.6%<br>21.1%<br>31.6%<br>21.1%<br>23.7% | 1<br>8<br>12<br>8<br>9 |
|                                                                     | answered question<br>skipped question    |                        |