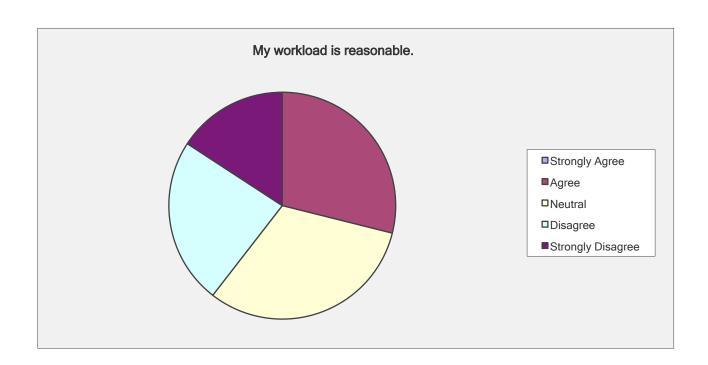

| My workload is reasonable.                              |                                          |                         |
|---------------------------------------------------------|------------------------------------------|-------------------------|
| Answer Options                                          | Response<br>Percent                      | Response Count          |
| Strongly Agree Agree Neutral Disagree Strongly Disagree | 0.0%<br>28.9%<br>31.6%<br>23.7%<br>15.8% | 0<br>11<br>12<br>9<br>6 |
|                                                         | answered question                        | 38                      |
|                                                         | skipped question                         | 0                       |